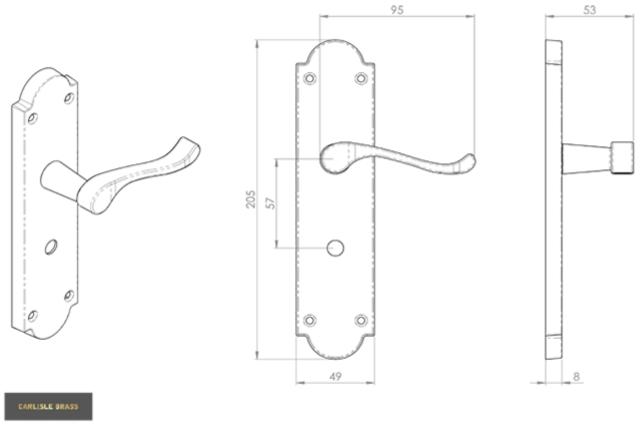

## Description

 $\underset{\text{his drawing is the property of Carlisle Brass Limited, all design rights reserved}{\text{M68WC}}$ 

## **Additional Information**

| Short Description | Lever on Shaped WC Backplate |
|-------------------|------------------------------|
| SKU               | M68WC                        |
| Brands            | Carlisle Brass               |
| Finishes          | Polished Brass               |
| Options           | Bathroom                     |
| Sizes             | 203mm x 48mm Backplate       |
| Technical         | 4                            |
| Line Drawings     | M68WC.PDF                    |
| Unit of Sale      | Pair                         |