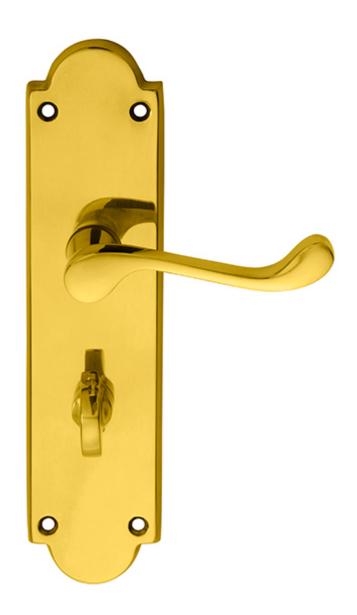

## Victorian Scroll Lever on Shaped WC Backplate

**Product Images** 

## Description

 $\underset{\text{his drawing is the property of Carlisle Brass Limited, all design rights reserved}{\text{M68WC}}$ 