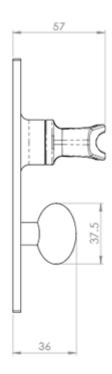

### **Technical Details**

This drawing is the property of Carlisle Brass Limited, all design rights reserved

### **Additional Information**

| Short Description | Slimline V Lever on Bathroom Backplate |
|-------------------|----------------------------------------|
| SKU               | LF5509                                 |
| Brands            | Ludlow Foundries                       |
| Finishes          | Black Antique                          |
| Options           | Bathroom                               |
| Sizes             | 152mm x 38mm Backplate                 |
| Technical         | 4,49                                   |
| Line Drawings     | LF5509.PDF                             |
| Unit of Sale      | Pair                                   |