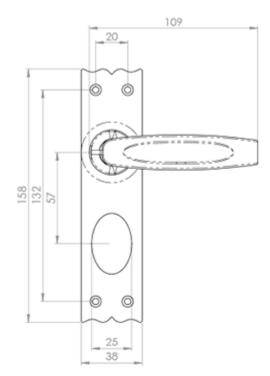

### **Technical Details**

This drawing is the property of Carlisle Brass Limited, all design rights reserved

### **Additional Information**

| Short Description | Slimline V Lever on Bathroom Backplate |
|-------------------|----------------------------------------|
| SKU               | LF5509                                 |
| Brands            | Ludlow Foundries                       |
| Finishes          | Black Antique                          |
| Options           | Bathroom                               |
| Sizes             | 152mm x 38mm Backplate                 |
| Technical         | 4,49                                   |
| Line Drawings     | LF5509.PDF                             |
| Unit of Sale      | Pair                                   |