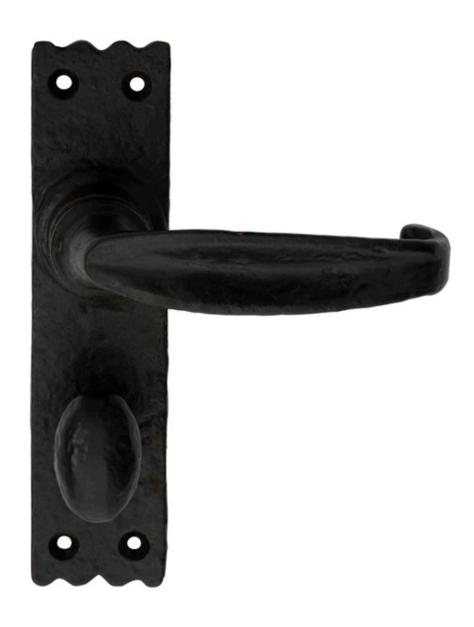

# Slimline V Lever on Bathroom Backplate

**Product Images** 

## Description

inward rounded end. The decorative backplate with undulating edging top and bottom give a softer traditional appearance to the door handle. Comes with a 10 year mechanical guarantee. Suitable for domestic use. Ludlow Black Antique is a traditional range of furniture with a powder coated Black finish.

### **Additional Information**

| Short Description | Slimline V Lever on Bathroom Backplate |
|-------------------|----------------------------------------|
| SKU               | LF5509                                 |
| Brands            | Ludlow Foundries                       |
| Finishes          | Black Antique                          |
| Options           | Bathroom                               |
| Sizes             | 152mm x 38mm Backplate                 |
| Technical         | 4,49                                   |
| Line Drawings     | LF5509.PDF                             |
| Unit of Sale      | Pair                                   |