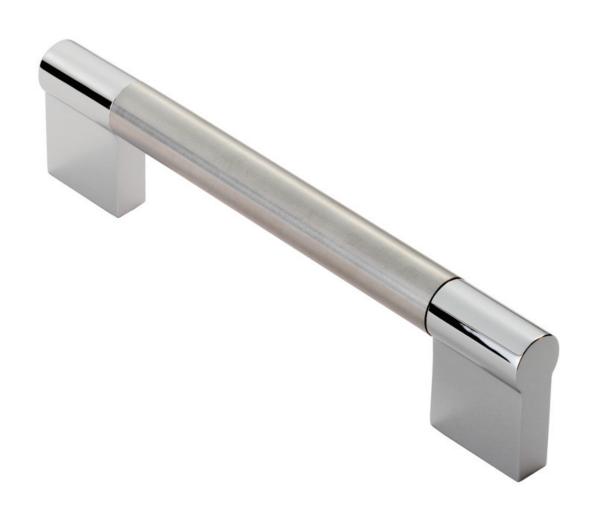

# **Keyhole Handle**

**Product Images** 

### Description

Keyhole handle so called due to the keyhole shaped end supports which hold the straight round bar handle. The design benefits from the contrast in the split finish, nicely offsetting the components. Available in different sizes.