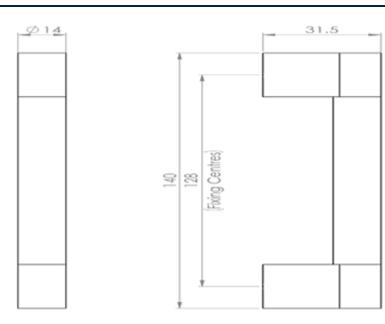

### **Technical Details**

FTD470B
This drawing is the property of Carlisle Brass Limited, all design rights reserved

### **Product Options**

| Sizes: | 128mm Centres, 140mm Overall, 32mm Projection, 12mm Dia. Bar |
|--------|--------------------------------------------------------------|
|        | 576mm Centres, 588mm Overall, 32mm Projection, 12mm Dia. Bar |
|        | 448mm Centres, 460mm Overall, 32mm Projection, 12mm Dia. Bar |
|        | 224mm Centres, 236mm Overall, 32mm Projection, 12mm Dia. Bar |
|        | 192mm Centres, 204mm Overall, 32mm Projection, 12mm Dia. Bar |
|        | 160mm Centres, 172mm Overall, 32mm Projection, 12mm Dia. Bar |