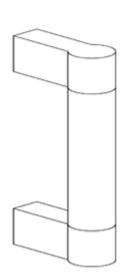

### Description

Keyhole handle so called due to the keyhole shaped end supports which hold the straight round bar handle. The design benefits from the contrast in the split finish, nicely offsetting the components. Available in different sizes.