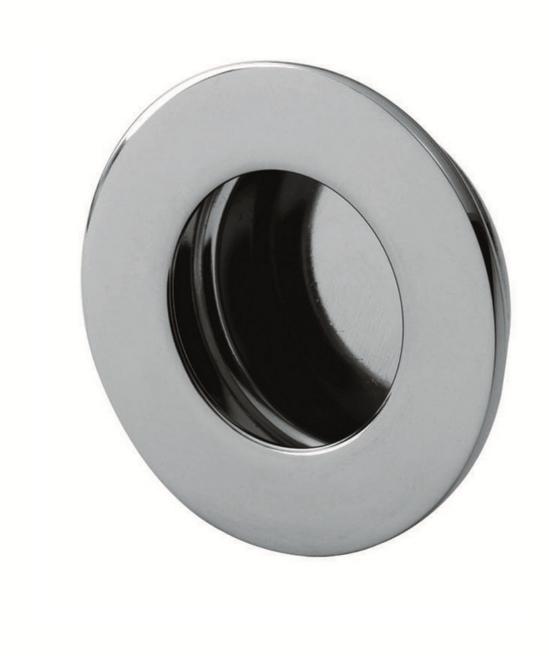

# **Steelworx Small Circular Flush Pull**

**Product Images** 

## Description

appearance. For use on doors, wardrobes or cupboards. Part of the Steelworx Stainless Steel range. Fire door rated. Suitable for domestic and commercial use.