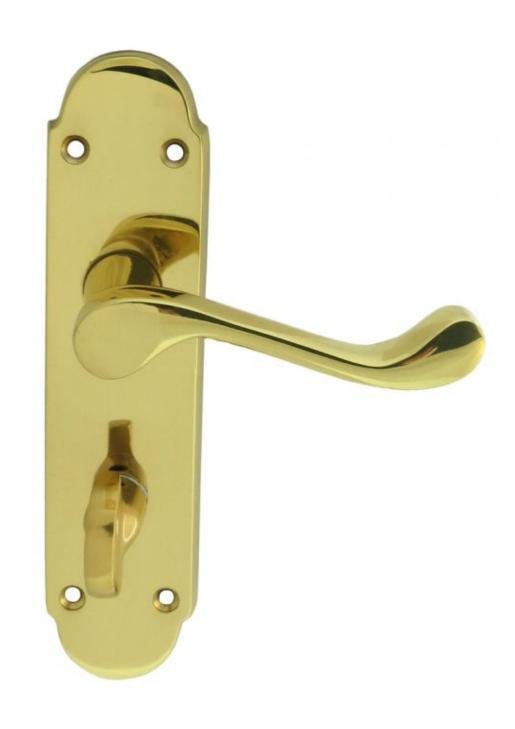

# **Oakley Lever on WC Backplate**

**Product Images** 

## Description

shouldered shape that gives a classical appearance, while the lever features a scroll style that is very easy to grip. Comes with a 10 year mechanical guarantee and is Fire door rated.