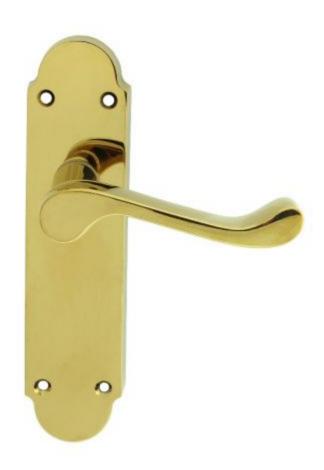

# **Oakley Lever On Latch**

**Product Images** 

### Description

Lever on latch backplate. A conventional Victorian style upturned handle on a shaped backplate, elegant and versatile. The back plate has an shouldered shape that gives a classical appearance, while the lever features a scroll style that is very easy to grip. Comes with a 10 year mechanical guarantee and is Fire door rated.