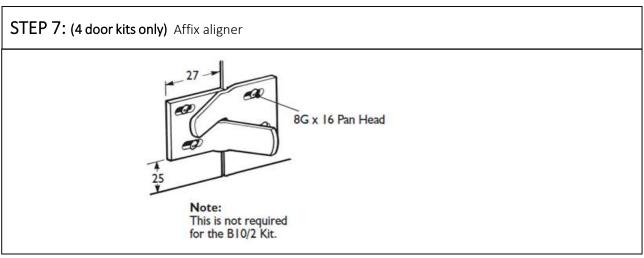

## WATCH THE INSTALLATION VIDEO

Visit: www.pchenderson.com/bifold-installation Or scan the QR code using your phone

| KIT AND DOOR SPECIFICATION |             |              |                  |                 |                      |  |  |
|----------------------------|-------------|--------------|------------------|-----------------|----------------------|--|--|
| Kit Short Code             | No of Doors | Track Length | Max. Door Height | Max. Door Width | Door Thickness Range |  |  |
| B10/2                      | 2           | 1067mm       | 2400mm           | 610mm           | 18 - 35mm            |  |  |
| B15/4                      | 4           | 1524mm       | 2400mm           | 610mm           | 18 - 35mm            |  |  |
| B20/4                      | 4           | 2134mm       | 2400mm           | 610mm           | 18 - 35mm            |  |  |
| B25/4                      | 4           | 3100mm       | 2400mm           | 610mm           | 18 - 35mm            |  |  |