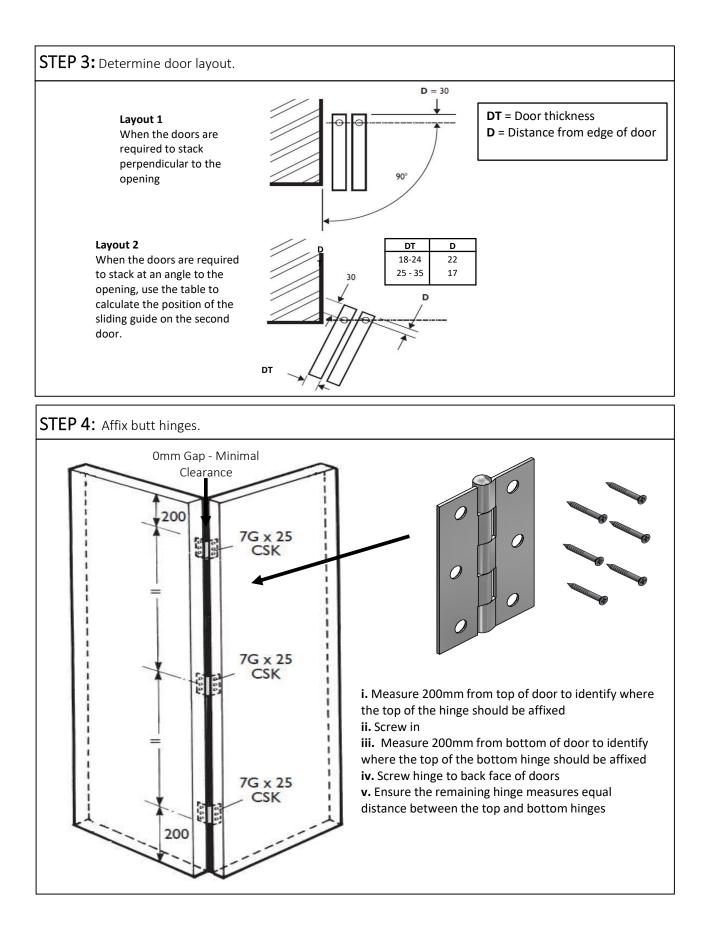

## **STEP 1:** Prepare and fit track.

i. Measure and cut track to width of openingii. Insert top pivot socket (including nut and screw)iii. Screw up to lintel

**STEP 2:** Ensure guide is in-line with top pivot socket.

i. Drop plumb line to get the centre of the guide plate so it is in-line with top pivot socketii. Screw in place

| P C Henderson Ltd, Durham Road, Bowburn, Co. I<br>UK Sales<br>t: +44 (0) 191 377 7345<br>e: sales@pchenderson.com<br>W: www.pchenderson.com<br>UK Registered Address: P C Henderson Ltd, Durham Road, Bowbur | Export Sales<br>t: +44 (0) 191 377 7346<br>e: international@pchenderson.com<br>w: export.pchenderson.com<br>in, Co. Durham, DH6 5NG | Part No. 300418<br>Issue 16<br>December 2023 |  |
|--------------------------------------------------------------------------------------------------------------------------------------------------------------------------------------------------------------|-------------------------------------------------------------------------------------------------------------------------------------|----------------------------------------------|--|
| Republic of Ireland Registered Address: P C Henderson Ltd, Westlin<br>Holland Registered Address: Henderson Nederland BV, Rootven 14                                                                         |                                                                                                                                     |                                              |  |