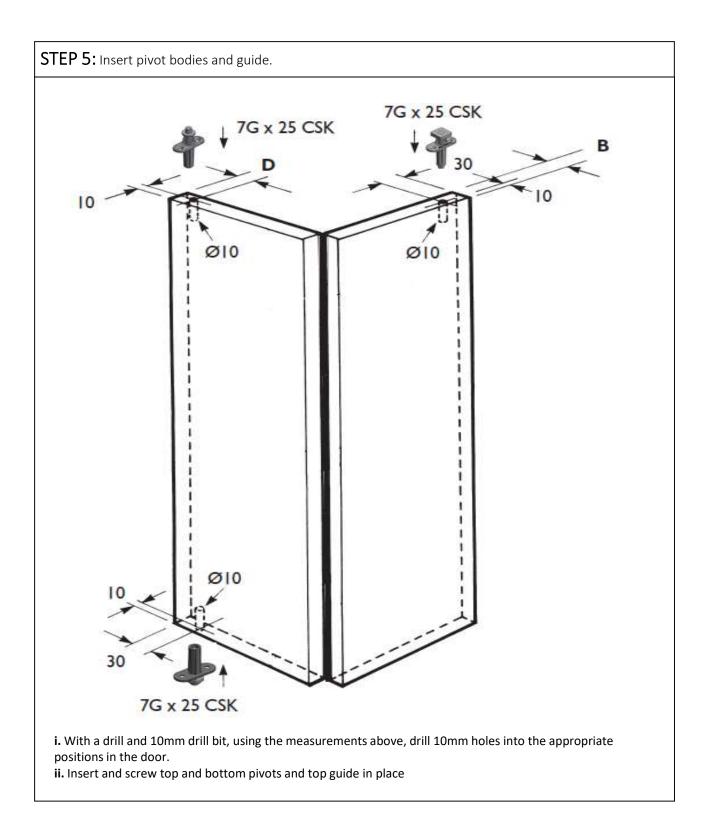

## **STEP 1:** Prepare and fit track.

i. Measure and cut track to width of openingii. Insert top pivot socket (including nut and screw)iii. Screw up to lintel

**STEP 2:** Ensure guide is in-line with top pivot socket.

i. Drop plumb line to get the centre of the guide plate so it is in-line with top pivot socketii. Screw in place

| P C Henderson Ltd, Durham Road, Bowburn, Co. I<br>UK Sales<br>t: +44 (0) 191 377 7345<br>e: sales@pchenderson.com<br>W: www.pchenderson.com<br>UK Registered Address: P C Henderson Ltd, Durham Road, Bowbur | Export Sales<br>t: +44 (0) 191 377 7346<br>e: international@pchenderson.com<br>w: export.pchenderson.com<br>in, Co. Durham, DH6 5NG | Part No. 300418<br>Issue 16<br>December 2023 |  |
|--------------------------------------------------------------------------------------------------------------------------------------------------------------------------------------------------------------|-------------------------------------------------------------------------------------------------------------------------------------|----------------------------------------------|--|
| Republic of Ireland Registered Address: P C Henderson Ltd, Westlin<br>Holland Registered Address: Henderson Nederland BV, Rootven 14                                                                         |                                                                                                                                     |                                              |  |