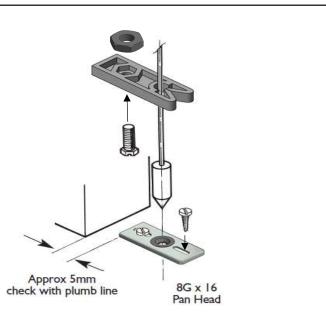

i. Drop plumb line to get the centre of the guide plate so it is in-line with top pivot socketii. Screw in place

| P C Henderson Ltd, Durham Road, Bowburn, Co. I<br>UK Sales<br>t: +44 (0) 191 377 7345<br>e: sales@pchenderson.com<br>W: www.pchenderson.com<br>UK Registered Address: P C Henderson Ltd, Durham Road, Bowbur | Export Sales<br>t: +44 (0) 191 377 7346<br>e: international@pchenderson.com<br>w: export.pchenderson.com<br>in, Co. Durham, DH6 5NG | Part No. 300418<br>Issue 16<br>December 2023 |  |
|--------------------------------------------------------------------------------------------------------------------------------------------------------------------------------------------------------------|-------------------------------------------------------------------------------------------------------------------------------------|----------------------------------------------|--|
| Republic of Ireland Registered Address: P C Henderson Ltd, Westlin<br>Holland Registered Address: Henderson Nederland BV, Rootven 14                                                                         |                                                                                                                                     |                                              |  |