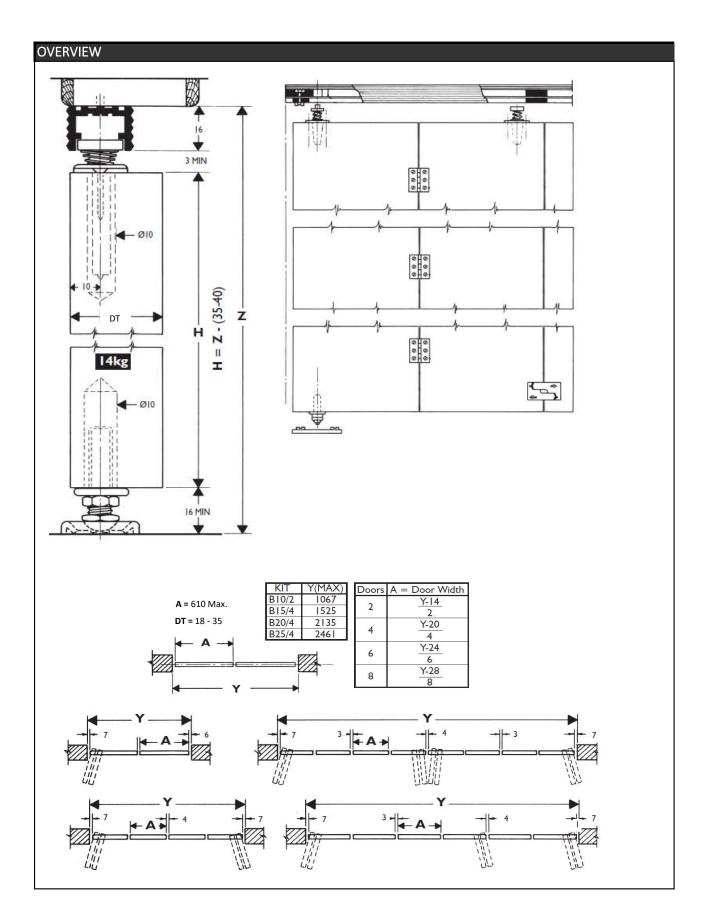

## **STEP 1:** Prepare and fit track.

i. Measure and cut track to width of openingii. Insert top pivot socket (including nut and screw)iii. Screw up to lintel

**STEP 2:** Ensure guide is in-line with top pivot socket.

i. Drop plumb line to get the centre of the guide plate so it is in-line with top pivot socketii. Screw in place

| P C Henderson Ltd, Durham Road, Bowburn, Co. I<br>UK Sales<br>t: +44 (0) 191 377 7345<br>e: sales@pchenderson.com<br>W: www.pchenderson.com<br>UK Registered Address: P C Henderson Ltd, Durham Road, Bowbur | Export Sales<br>t: +44 (0) 191 377 7346<br>e: international@pchenderson.com<br>w: export.pchenderson.com<br>in, Co. Durham, DH6 5NG | Part No. 300418<br>Issue 16<br>December 2023 |  |
|--------------------------------------------------------------------------------------------------------------------------------------------------------------------------------------------------------------|-------------------------------------------------------------------------------------------------------------------------------------|----------------------------------------------|--|
| Republic of Ireland Registered Address: P C Henderson Ltd, Westlin<br>Holland Registered Address: Henderson Nederland BV, Rootven 14                                                                         |                                                                                                                                     |                                              |  |