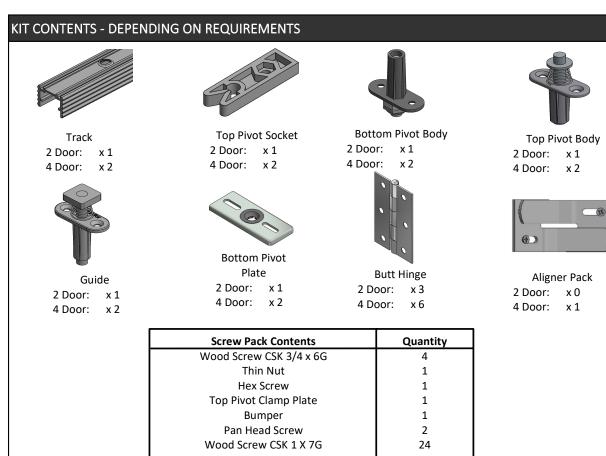

|                      |  |  |
|----------------------------|-------------|--------------|------------------|-----------------|----------------------|--|--|
| Kit Short Code             | No of Doors | Track Length | Max. Door Height | Max. Door Width | Door Thickness Range |  |  |
| B10/2                      | 2           | 1067mm       | 2400mm           | 610mm           | 18 - 35mm            |  |  |
| B15/4                      | 4           | 1524mm       | 2400mm           | 610mm           | 18 - 35mm            |  |  |
| B20/4                      | 4           | 2134mm       | 2400mm           | 610mm           | 18 - 35mm            |  |  |
| B25/4                      | 4           | 3100mm       | 2400mm           | 610mm           | 18 - 35mm            |  |  |







## STEP BY STEP FITTING INSTRUCTIONS

## **STEP 1:** Prepare and fit track.

i. Measure and cut track to width of openingii. Insert top pivot socket (including nut and screw)iii. Screw up to lintel

**STEP 2:** Ensure guide is in-line with top pivot socket.

i. Drop plumb line to get the centre of the guide plate so it is in-line with top pivot socketii. Screw in place











| P C Henderson Ltd, Durham Road, Bowburn, Co. I<br>UK Sales<br>t: +44 (0) 191 377 7345<br>e: sales@pchenderson.com<br>W: www.pchenderson.com<br>UK Registered Address: P C Henderson Ltd, Durham Road, Bowbur | Export Sales<br>t: +44 (0) 191 377 7346<br>e: international@pchenderson.com<br>w: export.pchenderson.com<br>in, Co. Durham, DH6 5NG | Part No. 300418<br>Issue 16<br>December 2023 |  |
|-----------------