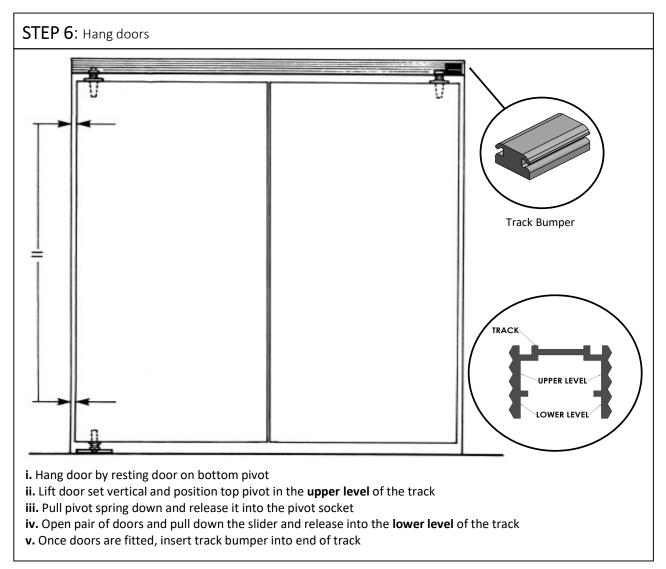

## **STEP 1:** Prepare and fit track.

i. Measure and cut track to width of openingii. Insert top pivot socket (including nut and screw)iii. Screw up to lintel

**STEP 2:** Ensure guide is in-line with top pivot socket.

i. Drop plumb line to get the centre of the guide plate so it is in-line with top pivot socketii. Screw in place

| P C Henderson Ltd, Durham Road, Bowburn, Co. I<br>UK Sales<br>t: +44 (0) 191 377 7345<br>e: sales@pchenderson.com<br>W: www.pchenderson.com<br>UK Registered Address: P C Henderson Ltd, Durham Road, Bowbur | Export Sales<br>t: +44 (0) 191 377 7346<br>e: international@pchenderson.com<br>w: export.pchenderson.com<br>in, Co. Durham, DH6 5NG | Part No. 300418<br>Issue 16<br>December 2023 |  |
|--------------------------------------------------------------------------------------------------------------------------------------------------------------------------------------------------------------|-------------------------------------------------------------------------------------------------------------------------------------|----------------------------------------------|--|
| Republic of Ireland Registered Address: P C Henderson Ltd, Westlin<br>Holland Registered Address: Henderson Nederland BV, Rootven 14                                                                         |                                                                                                                                     |                                              |  |