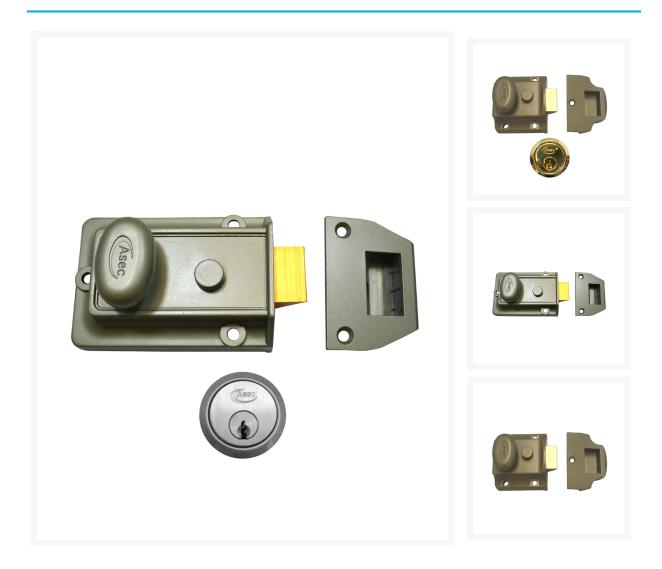

# **ASEC Traditional** (ASEC Non-Deadlocking Nightlatch

# **Description**

A range of traditional rim nightlatches to suit standard and narrow style doors.

Keyed To Differ

# **Features**

- Supplied boxed or visi packed
- Available in 40mm and 60mm backset
- Also available without cylinder