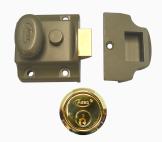

#### **AS1204**

40mm GRN with PB Cylinder Boxed

#### **AS1209**

60mm GRN with PB Cylinder Boxed

## AS1200

60mm GRN with PB Cylinder Visi