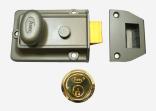

#### **AS1206**

40mm GRN with SC Cylinder Boxed

## AS1201

60mm GRN with SC Cylinder Boxed