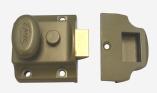

# **ASEC Traditional** (ASEC Non-Deadlocking Nightlatch



# **Description**

A range of traditional rim nightlatches to suit standard and narrow style doors.



Keyed To Differ

# **Features**

- Supplied boxed or visi packed
- Available in 40mm and 60mm backset
- Also available without cylinder

# **Product Table**



#### **AS1208**

40mm GRN Case Only Boxed



#### **AS1204**

40mm GRN with PB Cylinder Boxed



#### **AS1206**

40mm GRN with SC Cylinder Boxed



### AS1203

60mm GRN Case Only Boxed



#### **AS1209**

60mm GRN with PB Cylinder Boxed



## AS1200

60mm GRN with PB Cylinder Visi



## AS1201

60mm GRN with SC Cylinder Boxed