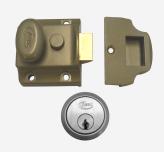

#### **AS1206**

40mm GRN with SC Cylinder Boxed

## AS1201

60mm GRN with SC Cylinder Boxed