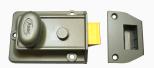

# **ASEC Traditional** (ASEC Non-Deadlocking Nightlatch



# **Description**

A range of traditional rim nightlatches to suit standard and narrow style doors.



Keyed To Differ

# **Features**

- Supplied boxed or visi packed
- Available in 40mm and 60mm backset
- Also available without cylinder

# **Product Table**



#### **AS1208**

40mm GRN Case Only Boxed



#### **AS1204**

40mm GRN with PB Cylinder Boxed



#### **AS1206**

40mm GRN with SC Cylinder Boxed



### AS1203

60mm GRN Case Only Boxed



#### **AS1209**

60mm GRN with PB Cylinder Boxed



## AS1200

60mm GRN with PB Cylinder Visi



## AS1201

60mm GRN with SC Cylinder Boxed