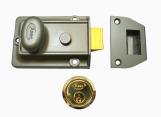

# **ASEC Traditional** (ASEC Non-Deadlocking Nightlatch



# **Description**

A range of traditional rim nightlatches to suit standard and narrow style doors.



Keyed To Differ

# **Features**

- Supplied boxed or visi packed
- Available in 40mm and 60mm backset
- Also available without cylinder

# **Product Table**



#### **AS1208**

40mm GRN Case Only Boxed



#### **AS1204**

40mm GRN with PB Cylinder Boxed



#### **AS1206**

40mm GRN with SC Cylinder Boxed



### AS1203

60mm GRN Case Only Boxed



#### **AS1209**

60mm GRN with PB Cylinder Boxed



## AS1200

60mm GRN with PB Cylinder Visi



## AS1201

60mm GRN with SC Cylinder Boxed