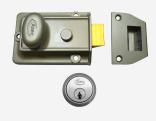

#### **AS1204**

40mm GRN with PB Cylinder Boxed

#### **AS1209**

60mm GRN with PB Cylinder Boxed