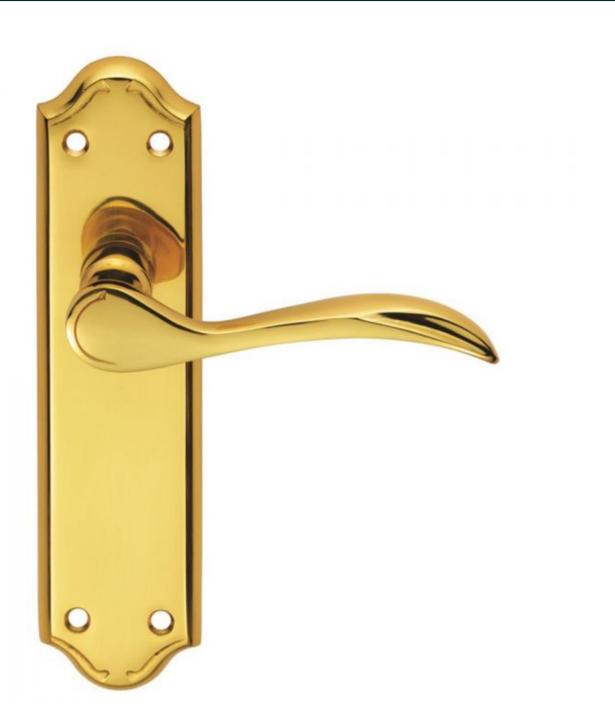

# Madrid Lever on Latch Backplate

**Product Images** 

Description

doors. Comes with a 10 year mechanical guarantee and is Fire door rated.