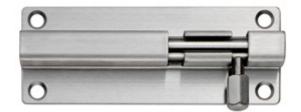

#### **Product Images**

## Description

Standard straight barrel bolt. The simple and popular basic door security device. The bolt is slid into the staple and the finger knob is rotated to engage in the housing slot thus locking it in position. Architectural quality. Available in various sizes and 2 finishes. Comes with a 10 year mechanical guarantee and is Fire door rated. Suitable for domestic and commercial use. Part of the Steelworx Stainless Steel Range.