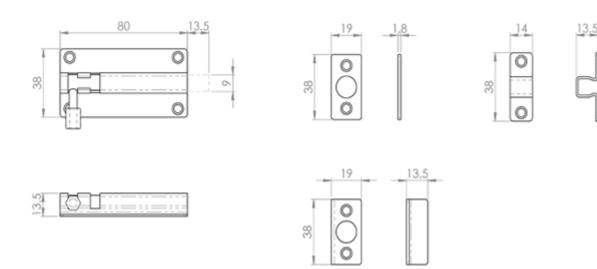

#### **Technical Details**

# Specification

## **Additional Information**

| Short Description | Straight Barrel Bolts                           |
|-------------------|-------------------------------------------------|
| SKU               | BBT1080                                         |
| Brands            | Eurospec                                        |
| Technical         | 4,26                                            |
| Line Drawings     | BBT1080.PDF,BBT1100.PDF,BBT1150.PDF,BBT1200.PDF |