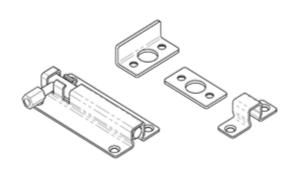

#### **Product Images**

## Description

Standard straight barrel bolt. The simple and popular basic door security device. The bolt is slid into the staple and the finger knob is rotated to engage in the housing slot thus locking it in position. Architectural quality. Available in various sizes and 2 finishes. Comes with a 10 year mechanical guarantee and is Fire door rated. Suitable for domestic and commercial use. Part of the Steelworx Stainless Steel Range.