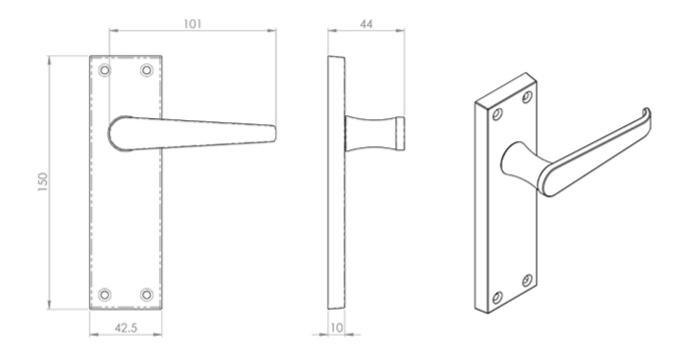

## M30S

This drawing is the property of Carlisle Brass Limited, all design rights reserved

### **Additional Information**

| Short Description | Victorian Lever on Sweedor Latch Backplate |
|-------------------|--------------------------------------------|
| SKU               | M30S                                       |
| Brands            | Carlisle Brass                             |
| Finishes          | Polished Brass                             |
| Options           | Latch                                      |
| Sizes             | 150mm x 42.5mm Backplate                   |
| Technical         | 4                                          |
| Line Drawings     | M30S.PDF                                   |
| Unit of Sale      | Pair                                       |