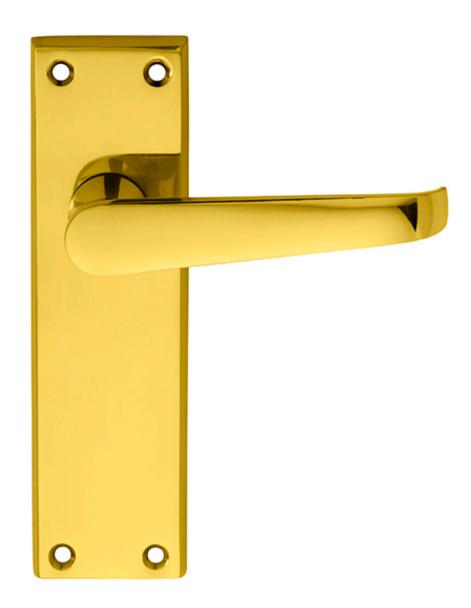

#### **Product Images**

### Description

Lever on Sweedor latch backplate. A traditional Victorian styled handle on a plain rectangular backplate. A straight shaped lever which curves round at the end for easy ergonomic use. The heavy pattern design ensures that it will last for many years despite constant use in busy settings such as offices or restaurants. Comes with a 10 year mechanical guarantee and is Fire door rated.