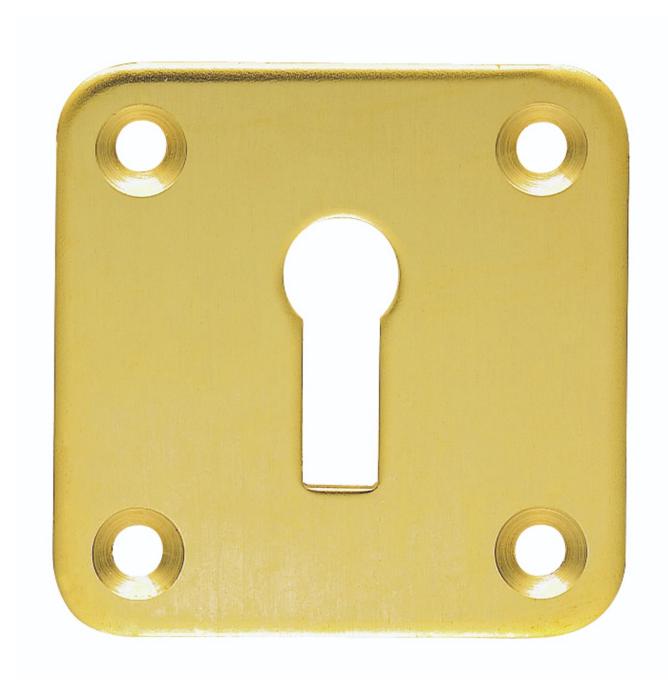

# **Square Standard Profile Escutcheon**

# **Product Images**

#### **Additional Information**

| Short Description | Square Standard Profile Escutcheon |
|-------------------|------------------------------------|
| SKU               | AA4                                |
| Brands            | Carlisle Brass                     |
| Finishes          | Polished Brass                     |
| Options           | Square Standard Profile            |
| Sizes             | 50mm x 50mm                        |
| Technical         | 4                                  |
| Line Drawings     | AA4.PDF                            |
| Unit of Sale      | Each                               |