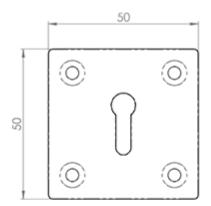

#### **Technical Details**

# AA4

This drawing is the property of Carlisle Brass Limited, all design rights reserved

#### **Additional Information**

| Short Description | Square Standard Profile Escutcheon |
|-------------------|------------------------------------|
| SKU               | AA4                                |
| Brands            | Carlisle Brass                     |
| Finishes          | Polished Brass                     |
| Options           | Square Standard Profile            |
| Sizes             | 50mm x 50mm                        |
| Technical         | 4                                  |
| Line Drawings     | AA4.PDF                            |
| Unit of Sale      | Each                               |