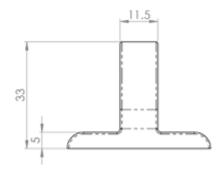

## AA42R

This drawing is the property of Carlisle Brass Limited, all design rights reserved

#### **Additional Information**

| Short Description | Ring Sash Lift |
|-------------------|----------------|
| SKU               | AA42R          |
| Barcode           | 5050245103818  |
| Brands            | Carlisle Brass |
| Finishes          | Polished Brass |
| Options           | Horizontal Fix |
| Sizes             | 44mm x 12mm    |
| Technical         | 4              |
| Line Drawings     | AA42R.PDF      |
| Unit of Sale      | Each           |