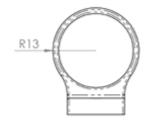

## AA42R

This drawing is the property of Carlisle Brass Limited, all design rights reserved

#### **Additional Information**

| Short Description | Ring Sash Lift |
|-------------------|----------------|
| SKU               | AA42R          |
| Barcode           | 5050245103818  |
| Brands            | Carlisle Brass |
| Finishes          | Polished Brass |
| Options           | Horizontal Fix |
| Sizes             | 44mm x 12mm    |
| Technical         | 4              |
| Line Drawings     | AA42R.PDF      |
| Unit of Sale      | Each           |