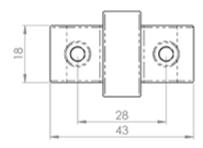

## AA42R

This drawing is the property of Carlisle Brass Limited, all design rights reserved

#### **Additional Information**

| Short Description | Ring Sash Lift |
|-------------------|----------------|
| SKU               | AA42R          |
| Barcode           | 5050245103818  |
| Brands            | Carlisle Brass |
| Finishes          | Polished Brass |
| Options           | Horizontal Fix |
| Sizes             | 44mm x 12mm    |
| Technical         | 4              |
| Line Drawings     | AA42R.PDF      |
| Unit of Sale      | Each           |