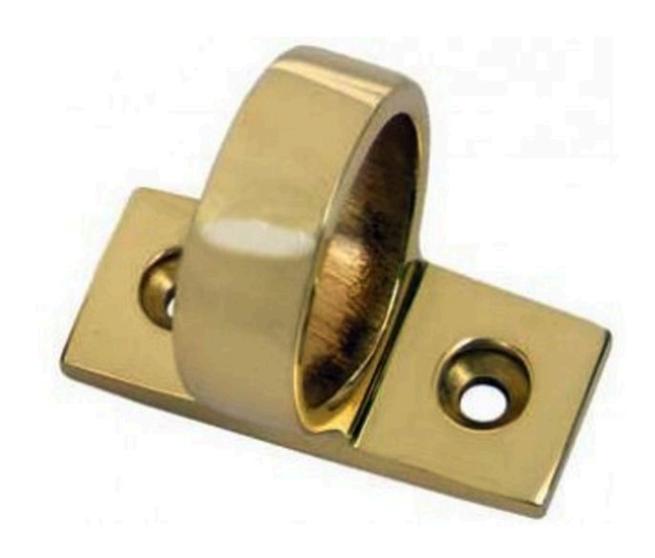

# **Ring Sash Lift Horizontal fit**

### Description

Horizontal fix ring sash lift is a necessary fitting for a sliding sash window in order to open the bottom sash. Two lifts would be fitted, one on either side of the window, in order to open the window with both hands.