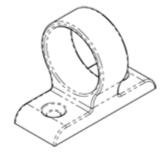

# **Ring Sash Lift Horizontal fit**

### Description

Horizontal fix ring sash lift is a necessary fitting for a sliding sash window in order to open the bottom sash. Two lifts would be fitted, one on either side of the window, in order to open the window with both hands.

## AA42R

This drawing is the property of Carlisle Brass Limited, all design rights reserved