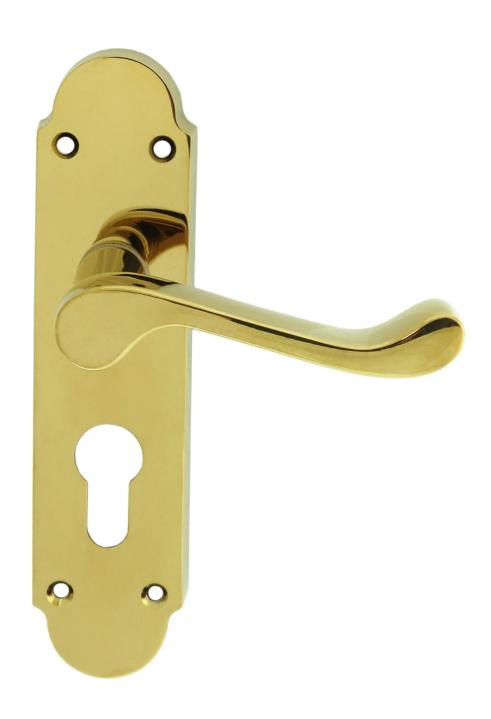

# **Oakley Lever on Euro Lock Backplate**

**Product Images** 

### Description

plate has an shouldered shape that gives a classical appearance, while the lever features a scroll style that is very easy to grip. Comes with a 10 year mechanical guarantee and is Fire door rated.

#### **Additional Information**

| Short Description | Oakley Lever on Euro Lock Backplate    |
|-------------------|----------------------------------------|
| SKU               | DL168Y                                 |
| Brands            | Carlisle Brass                         |
| Finishes          | Polished Brass                         |
| Options           | Euro Profile                           |
| Sizes             | 170mm x 42mm Backplate, 47.5mm Centres |
| Technical         | 4,25                                   |
| Line Drawings     | DL168Y.PDF                             |
| Unit of Sale      | Pair                                   |