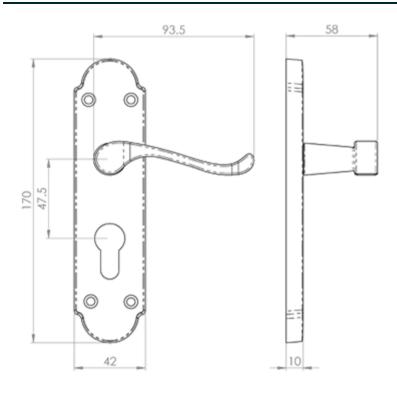

#### **Technical Details**

**DL168Y** 

This drawing is the property of Carlisle Brass Limited, all design rights reserved

#### **Additional Information**

| Short Description | Oakley Lever on Euro Lock Backplate    |
|-------------------|----------------------------------------|
| SKU               | DL168Y                                 |
| Brands            | Carlisle Brass                         |
| Finishes          | Polished Brass                         |
| Options           | Euro Profile                           |
| Sizes             | 170mm x 42mm Backplate, 47.5mm Centres |
| Technical         | 4,25                                   |
| Line Drawings     | DL168Y.PDF                             |
| Unit of Sale      | Pair                                   |