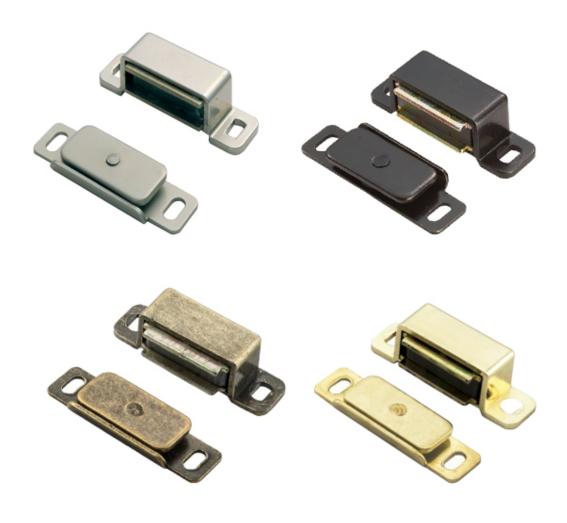

# **Superior Steel Magnetic Catch**

**Product Images** 

#### **Product Options**

| Finishes: | Nickel Plate      |
|-----------|-------------------|
|           | Florentine Bronze |
|           | Electro Brassed   |
|           | Black             |
| Options:  | 3.5kg pull        |
|           | 6kg pull          |