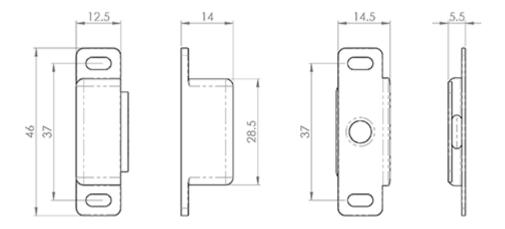

Address: Carlisle Brass Ltd Parkhouse Road Carlisle CA3 0JU Contact Us: 01228 511030 www.carlislebrass.com Technical Specification Datasheet

# **Superior Steel Magnetic Catch**

**Product Images** 



#### Description





This drawing is the property of Carlisle Brass Limited, all design rights reserved



## Specification



## **Additional Information**

| Short Description | Steel Magnetic Catch  |
|-------------------|-----------------------|
| SKU               | FTD840                |
| Brands            | Carlisle Brass        |
| Features          | 3.5kg Pull            |
| Technical         | 4                     |
| Line Drawings     | FTD840.PDF,FTD850.PDF |

#### **Product Options**

| Finishes: | Nickel Plate      |
|-----------|-------------------|
|           | Florentine Bronze |
|           | Electro Brassed   |
|           | Black             |
| Options:  | 3.5kg pull        |
|           | 6kg pull          |