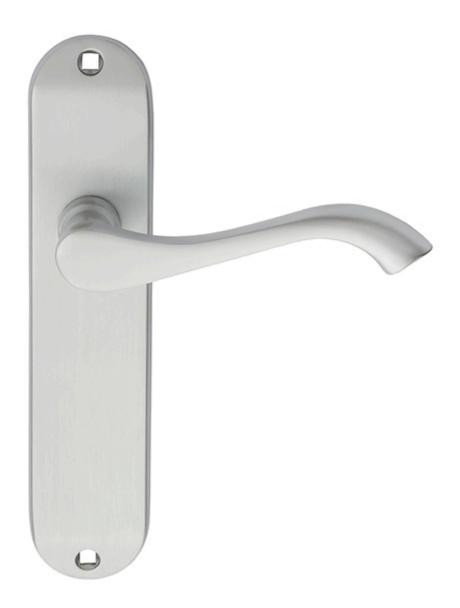

#### **Product Images**

### Description

Lever on latch backplate. A solid curved sweeping lever on an elegant rounded backplate with a chamfered section at the top and bottom. The smooth and solid feel oozes quality making this a deluxe handle of choice. The other feature is the single hole top and bottom, which accepts the back-to-back bolt through fixings giving a discreet and neat finish. Comes with a 10 year mechanical guarantee and is Fire door rated.