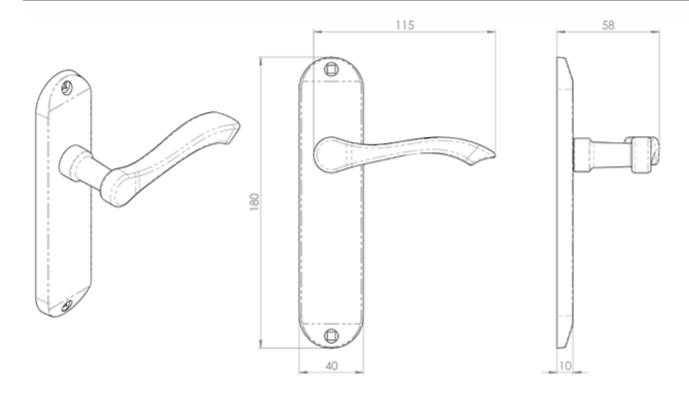

DL181

This drawing is the property of Carlisle Brass Limited, all design rights reserved

#### **Additional Information**

| Short Description | Andros Lever on Latch Backplate |
|-------------------|---------------------------------|
| SKU               | DL181SC                         |
| Brands            | Carlisle Brass                  |
| Finishes          | Satin Chrome                    |
| Options           | Latch                           |
| Sizes             | 180mm x 40mm Backplate          |
| Technical         | 4,25,49                         |
| Line Drawings     | DL181.PDF                       |
| Unit of Sale      | Pair                            |