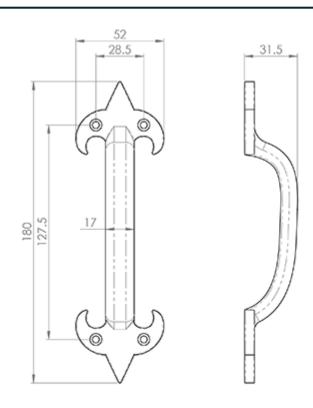

### LF5574B

This drawing is the property of Carlisie Brass Limited, all design rights reserved

### **Product Options**

| Sizes:   | 180mm        |
|----------|--------------|
|          | 235mm        |
|          | 127mm        |
| Options: | Blister Pack |
|          | Boxed        |