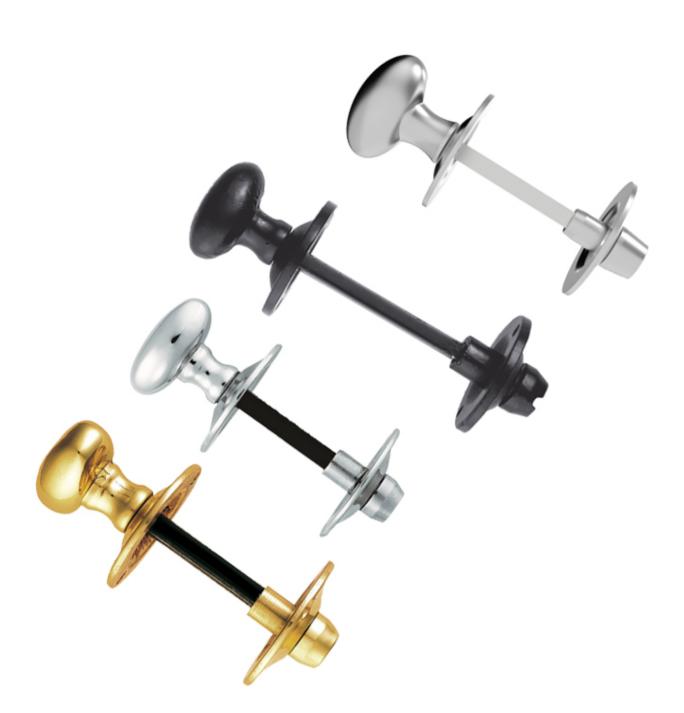

## **Oval Thumbturn with Coin Release**

**Product Images** 

Description

Oval shaped thumb turn with coin release for use with a bathroom lock. Comes with a 10 year mechanical guarantee.

CARLISLE BRASS AA133 This drawing is the property of Carifisle Brass Limited, all design rights reserved

## **Product Options**

| Finishes: | Black Antique                |
|-----------|------------------------------|
|           | Satin Chrome                 |
|           | Polished Brass               |
|           | Polished Chrome              |
| Sizes:    | 36mm Dia. with 4.9mm Spindle |