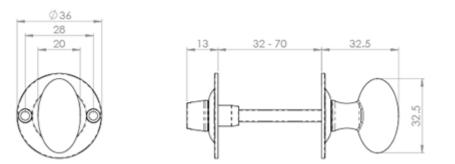

## Specification

## **Product Options**

| Finishes: | Black Antique                |
|-----------|------------------------------|
|           | Satin Chrome                 |
|           | Polished Brass               |
|           | Polished Chrome              |
| Sizes:    | 36mm Dia. with 4.9mm Spindle |