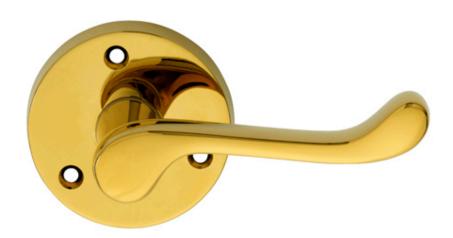

# Victorian Scroll Lever on Round Rose

**Product Images** 

# Description

A plain and simple minimalist style suitable for home or office. The three point fixing provides secure and easy installation. Comes with a 10 year mechanical guarantee and is Fire door rated. Suitable for domestic and commercial use.