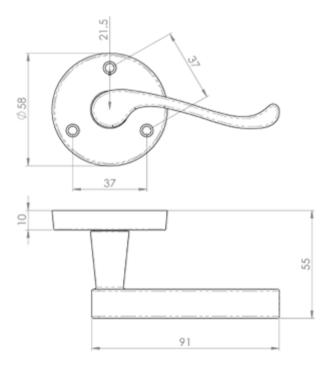

### **Technical Details**

DL56
This drawing is the property of Carlisle Brass Limited, all design rights reserved

### **Additional Information**

| Short Description | Scroll Lever on Rose |
|-------------------|----------------------|
| SKU               | DL56                 |
| Brands            | Carlisle Brass       |
| Finishes          | Polished Brass       |
| Sizes             | 58mm Dia. Rose       |
| Features          | Face Fix             |
| Technical         | 4,25,49              |
| Line Drawings     | DL56.PDF             |
| Unit of Sale      | Pair                 |