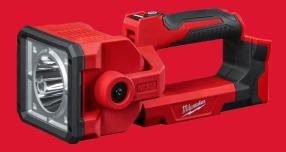

## M18 SLED-O M18™ LED SEARCH LIGHT

- TRUEVIEW™ high definition lighting
- Pivoting head provides 1250 Lumens with up to 650 m beam distance
- 4 output modes: Spot, Flood, Spot/Flood, Strobe delivering multiple options in work space illumination
- Spot mode for long range identification: utility pole/high voltage cable inspection, inspection of long runs of conduit, cast or copper pipe, under ground work, bridge work...
- Flood mode for illuminating close work spaces
- IP54 rating, the light is protected from dust and splashing water
- Ergonomic grip with rubber overmould enhances user comfort and grip during use
- Key hole for hanging function
- Flexible battery system: works with all MILWAUKEE® M18™ batteries