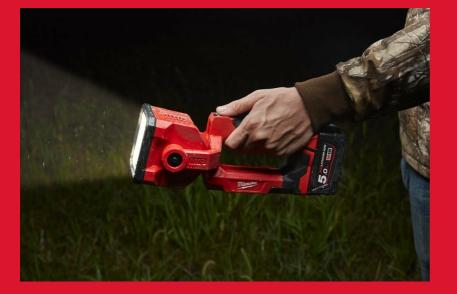

## M18 SLED-O M18™ LED SEARCH LIGHT

- TRUEVIEW™ high definition lighting
- Pivoting head provides 1250 Lumens with up to 650 m beam distance
- 4 output modes: Spot, Flood, Spot/Flood, Strobe delivering multiple options in work space illumination
- Spot mode for long range identification: utility pole/high voltage cable inspection, inspection of long runs of conduit, cast or copper pipe, under ground work, bridge work...
- Flood mode for illuminating close work spaces
- IP54 rating, the light is protected from dust and splashing water
- Ergonomic grip with rubber overmould enhances user comfort and grip during use
- Key hole for hanging function
- Flexible battery system: works with all MILWAUKEE® M18™ batteries