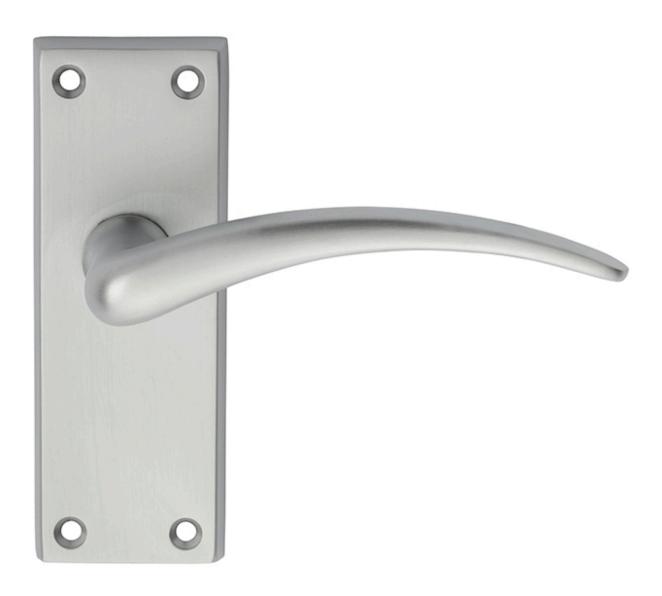

## Wing Lever on Short Latch Backplate

**Product Images** 

## Description

Lever on latch backplate. A slim curved lever on a rectangular backplate. The arched lever handle features a sleek curve, thinning out towards the end for a comfortable and ergonomic grip. The backplate has a square, modern design which nicely compliments and offsets the lever style. A contemporary door handle that features a sophisticated and elegant design. Comes with a 10 year mechanical guarantee and is Fire door rated.