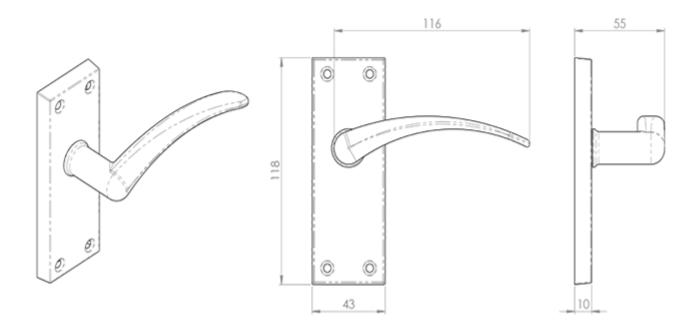

CARLISLE BRASS

DL65

This drawing is the property of Carlisle Brass Limited, all design rights reserved

## **Additional Information**

| Short Description | Wing Lever on Short Latch Backplate |
|-------------------|-------------------------------------|
| SKU               | DL65SC                              |
| Brands            | Carlisle Brass                      |
| Finishes          | Satin Chrome                        |
| Options           | Latch                               |
| Sizes             | 115mm x 42mm Backplate              |
| Technical         | 4,25                                |
| Line Drawings     | DL65.PDF                            |
| Unit of Sale      | Pair                                |