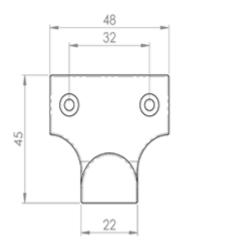

# **Technical Details**

CARLISLE BRASS

AA42 This drawing is the property of Carlisle Brass Limited, all design rights reserved

#### **Additional Information**

| SKU           | AA42 Range     |
|---------------|----------------|
| Brands        | Carlisle Brass |
| Sizes         | 43mm x 46mm    |
| Technical     | 4              |
| Line Drawings | AA42.PDF       |