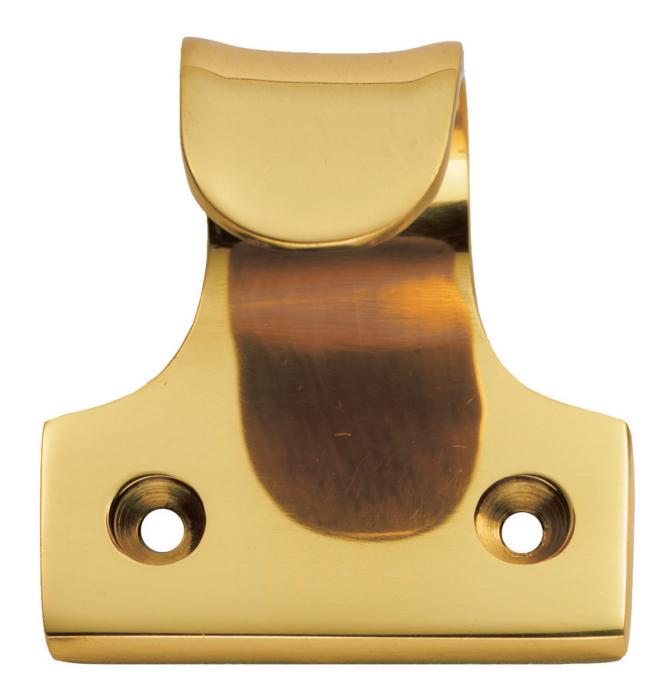

# Sash Lift

**Product Images** 

## Description

A standard traditional sash lift handle for lifting the bottom sash window. Normally fitted in pairs (one to each side of the window) to allow tandem lifting. Two anchor points provide secure and easy fixing.