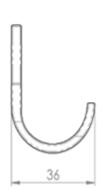

# **Technical Details**

CARLISLE BRASS

AA42 This drawing is the property of Carlisle Brass Limited, all design rights reserved

#### **Additional Information**

| SKU           | AA42 Range     |
|---------------|----------------|
| Brands        | Carlisle Brass |
| Sizes         | 43mm x 46mm    |
| Technical     | 4              |
| Line Drawings | AA42.PDF       |