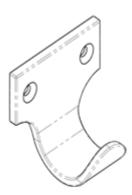

## Description

A standard traditional sash lift handle for lifting the bottom sash window. Normally fitted in pairs (one to each side of the window) to allow tandem lifting. Two anchor points provide secure and easy fixing.

# **Technical Details**

CARLISLE BRASS

AA42 This drawing is the property of Carlisle Brass Limited, all design rights reserved