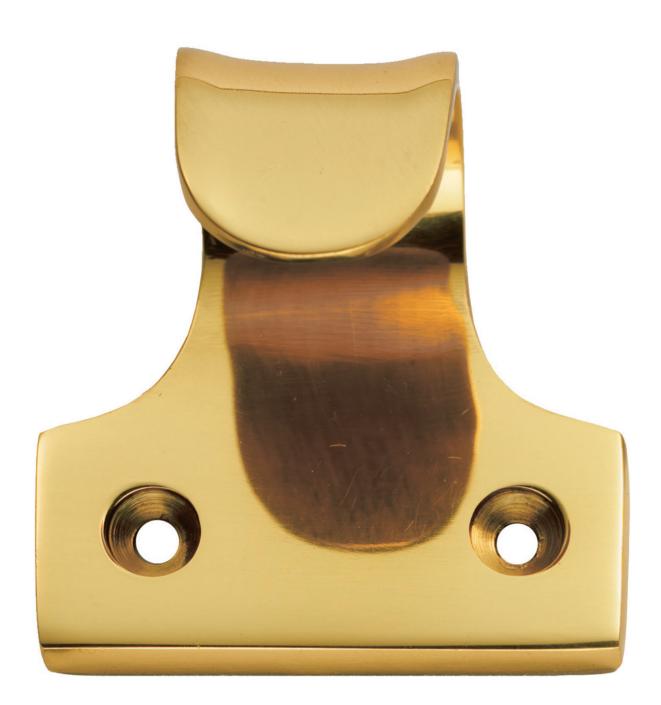

# Sash Lift

**Product Images** 

## Description

A standard traditional sash lift handle for lifting the bottom sash window. Normally fitted in pairs (one to each side of the window) to allow tandem lifting. Two anchor points provide secure and easy fixing.