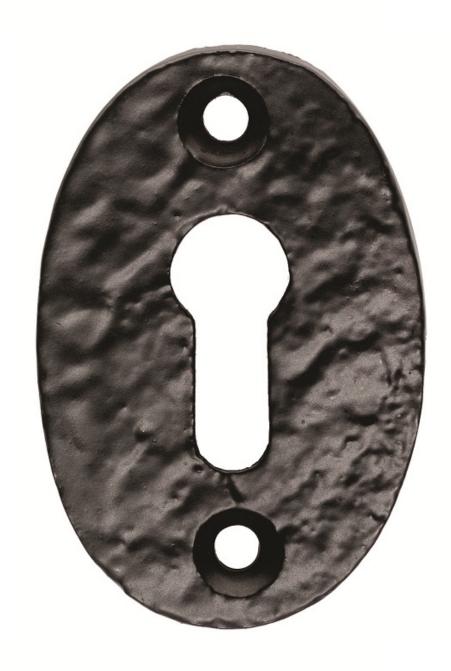

# **Oval Shape Escutcheon**

**Product Images** 

## Description

### **Additional Information**

| Short Description | Black Antique Oval Shape Escutcheon |
|-------------------|-------------------------------------|
| SKU               | LF5539U                             |
| Brands            | Ludlow Foundries                    |
| Finishes          | Black Antique                       |
| Sizes             | 50mm x 33mm                         |
| Technical         | 4                                   |
| Line Drawings     | LF5539U.PDF                         |
| Unit of Sale      | Each                                |