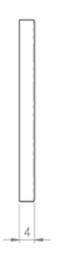

### **Technical Details**

This drawing is the property of Carlisle Brass Limited, all design rights reserved

### **Additional Information**

| Short Description | Black Antique Oval Shape Escutcheon |
|-------------------|-------------------------------------|
| SKU               | LF5539U                             |
| Brands            | Ludlow Foundries                    |
| Finishes          | Black Antique                       |
| Sizes             | 50mm x 33mm                         |
| Technical         | 4                                   |
| Line Drawings     | LF5539U.PDF                         |
| Unit of Sale      | Each                                |