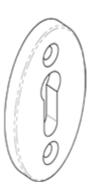

# **Oval Shape Escutcheon**

**Product Images** 

### **Additional Information**

| Short Description | Black Antique Oval Shape Escutcheon |
|-------------------|-------------------------------------|
| SKU               | LF5539U                             |
| Brands            | Ludlow Foundries                    |
| Finishes          | Black Antique                       |
| Sizes             | 50mm x 33mm                         |
| Technical         | 4                                   |
| Line Drawings     | LF5539U.PDF                         |
| Unit of Sale      | Each                                |