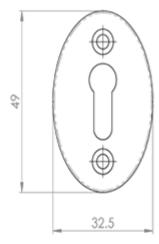

### **Technical Details**

This drawing is the property of Carlisle Brass Limited, all design rights reserved

### **Additional Information**

| Short Description | Black Antique Oval Shape Escutcheon |
|-------------------|-------------------------------------|
| SKU               | LF5539U                             |
| Brands            | Ludlow Foundries                    |
| Finishes          | Black Antique                       |
| Sizes             | 50mm x 33mm                         |
| Technical         | 4                                   |
| Line Drawings     | LF5539U.PDF                         |
| Unit of Sale      | Each                                |