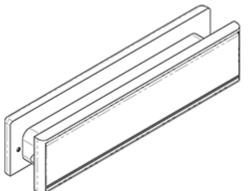

## Description

An all-in-one letter plate solution for your front door. This letterbox assembly has an identical appearance from inside or outside the door. Supplied in two parts, an aperture is created in the door and the two parts locate together forming a tunnel effect. These types of letterboxes are very popular on upvc front doors, as well as timber. Extending inner sleeves allows fitment to a variety of door thickness. To suit doors 35mm - 65mm thick. This has a matching flap on the inside hence no need for an additional letter tidy. Comes with a 10 year mechanical guarantee. Available in different finishes.