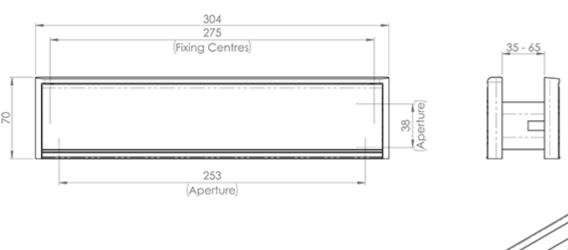

## Description

An all-in-one letter plate solution for your front door. This letterbox assembly has an identical appearance from inside or outside the door. Supplied in two parts, an aperture is created in the door and the two parts locate together forming a tunnel effect. These types of letterboxes are very popular on upvc front doors, as well as timber. Extending inner sleeves allows fitment to a variety of door thickness. To suit doors 35mm - 65mm thick. This has a matching flap on the inside hence no need for an additional letter tidy. Comes with a 10 year mechanical guarantee. Available in different finishes.