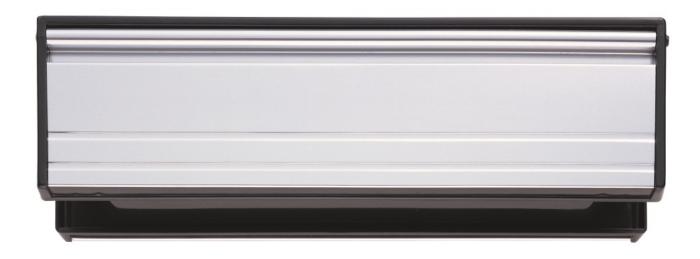

## Description

An all-in-one letter plate solution for your front door. This letterbox assembly has an identical appearance from inside or outside the door. Supplied in two parts, an aperture is created in the door and the two parts locate together forming a tunnel effect. These types of letterboxes are very popular on upvc front doors, as well as timber. Extending inner sleeves allows fitment to a variety of door thickness. To suit doors 35mm - 65mm thick. This has a matching flap on the inside hence no need for an additional letter tidy. Comes with a 10 year mechanical guarantee. Available in different finishes.

# **Product Options**

| Finishes: | Satin Anodised Aluminium |
|-----------|--------------------------|
|           | Gold Anodised Aluminium  |
| Sizes:    | 300mm x 69mm             |