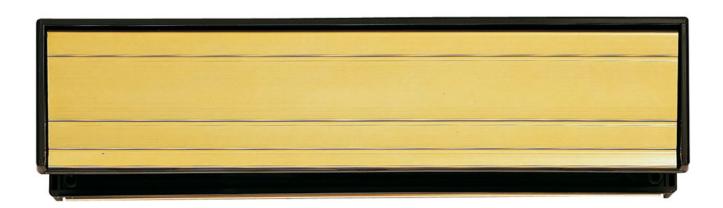

## Description

An all-in-one letter plate solution for your front door. This letterbox assembly has an identical appearance from inside or outside the door. Supplied in two parts, an aperture is created in the door and the two parts locate together forming a tunnel effect. These types of letterboxes are very popular on upvc front doors, as well as timber. Extending inner sleeves allows fitment to a variety of door thickness. To suit doors 35mm - 65mm thick. This has a matching flap on the inside hence no need for an additional letter tidy. Comes with a 10 year mechanical guarantee. Available in different finishes.

# **Product Options**

| Finishes: | Satin Anodised Aluminium |
|-----------|--------------------------|
|           | Gold Anodised Aluminium  |
| Sizes:    | 300mm x 69mm             |