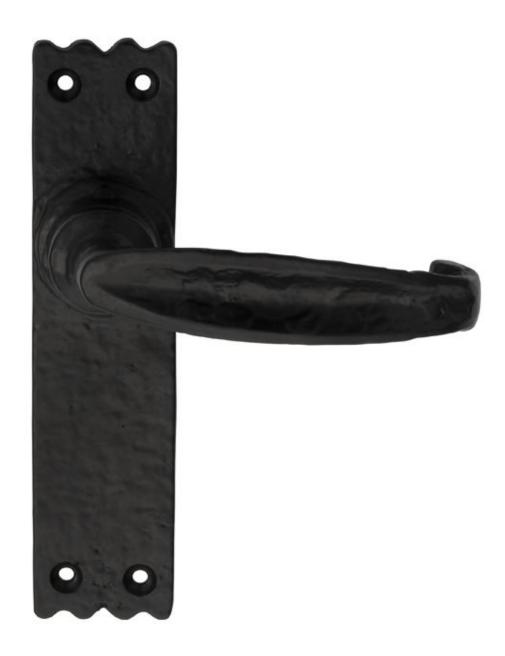

# Description

rounded end. The decorative backplate with undulating edging top and bottom give a softer traditional appearance to the door handle. Comes with a 10 year mechanical guarantee. Suitable for domestic use. Ludlow Black Antique is a traditional range of furniture with a powder coated Black finish.