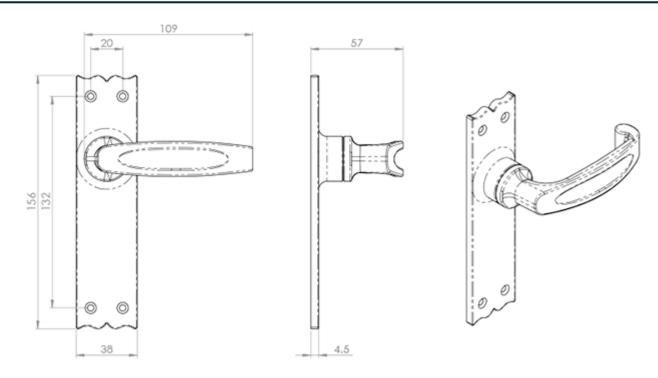

Address: Carlisle Brass Ltd Parkhouse Road Carlisle CA3 0JU Contact Us: 01228 511030 www.carlislebrass.com



# **Slimline V lever on Latch Backplate**

**Product Images** 



# Description

rounded end. The decorative backplate with undulating edging top and bottom give a softer traditional appearance to the door handle. Comes with a 10 year mechanical guarantee. Suitable for domestic use. Ludlow Black Antique is a traditional range of furniture with a powder coated Black finish.

Click here for care instructions

#### **Technical Details**





# Specification



### **Additional Information**

| SKU           | LF5508 Range     |
|---------------|------------------|
| Brands        | Ludlow Foundries |
| Finishes      | Black Antique    |
| Technical     | 4                |
| Line Drawings | LF5508.PDF       |

### **Product Options**

Options: Blister Pack

Boxed