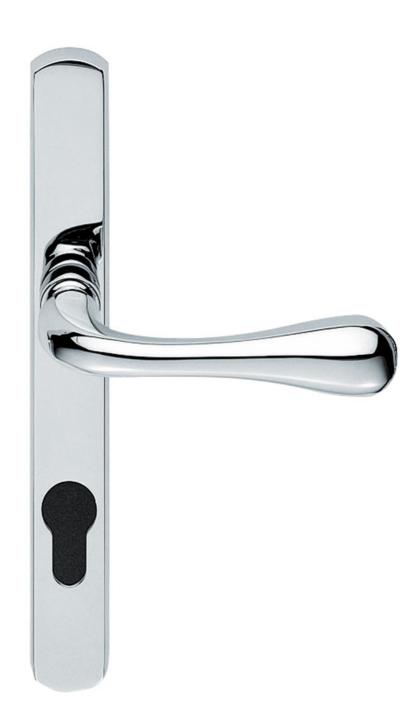

# **Astro Lever on Euro Lock Narrowplate**

**Product Images** 

## Description

to a rotund end making this handle very easy to grasp. The handle has fabulous ergonomics fitting comfortably in hand and giving a good positive action in operation. Comes with a 10 year mechanical guarantee. Suitable for domestic and commercial use.