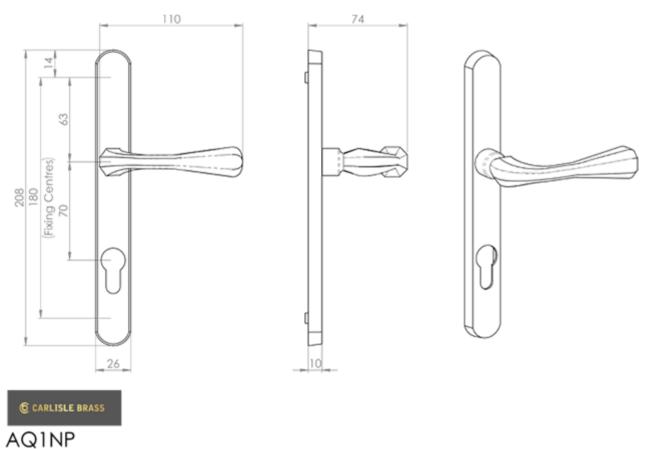

#### **Technical Details**

This drawing is the property of Carlisle Brass Limited, all design rights reserved

### **Additional Information**

| Short Description | Astro Lever on Euro Lock Narrowplate |
|-------------------|--------------------------------------|
| SKU               | AQ1NP                                |
| Brands            | Manital                              |
| Line Drawings     | AQ1NP.PDF,AQ1NP92PDF                 |

## **Product Options**

| Finishes: | Polished Chrome                                  |
|-----------|--------------------------------------------------|
|           | Satin Chrome                                     |
|           | Polished Brass                                   |
| Sizes:    | 208mm x 26mm, 92mm Centres, 124mm Fixing Centres |
|           | 208mm x 26mm, 70mm Centres, 180mm Fixing Centres |