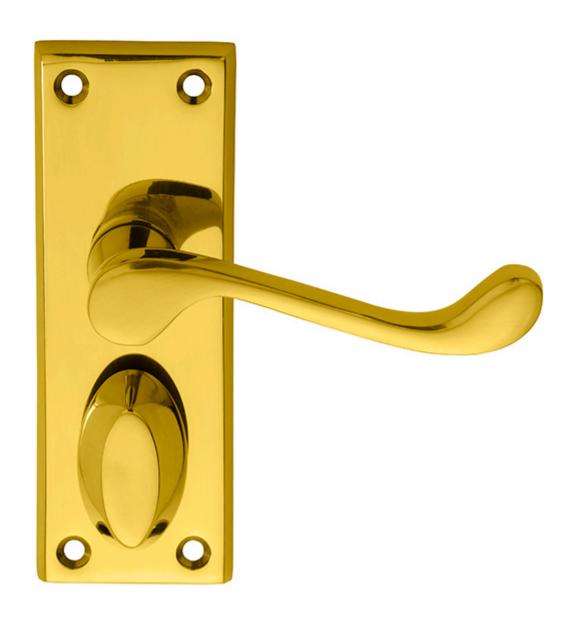

## **Victorian Scroll Lever on Short Privacy Backplate**

**Product Images** 

## Description

Lever on privacy backplate. A Victorian style upturned handle on a rectangular backplate. A plain and simple minimalist style. Privacy furniture is different from bathroom furniture as the turn mechanism engages a cam within the handle assembly locking the handle dead, where as the turn on bathroom furniture engages the deadbolt within the separate bathroom lock. Privacy furniture requires a separate mortice tubular latch not a bathroom lock. Comes with a 10 year mechanical guarantee and is Fire door rated.