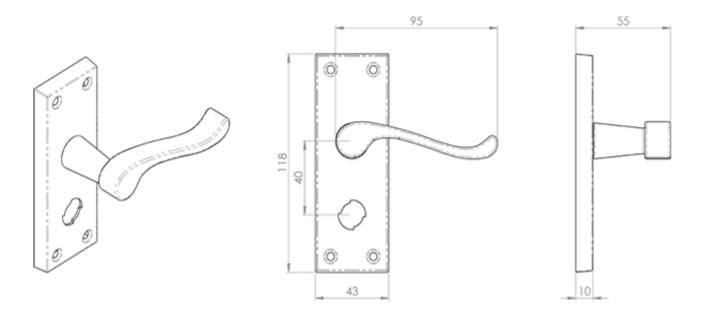

## Specification

## **Additional Information**

| Short Description | Scroll Lever on Short Privacy Backplate |
|-------------------|-----------------------------------------|
| SKU               | DL55WC                                  |
| Brands            | Carlisle Brass                          |
| Finishes          | Polished Brass                          |
| Options           | Privacy                                 |
| Sizes             | 118mm x 43mm Backplate                  |
| Technical         | 4,26,49                                 |
| Line Drawings     | DL55WC.PDF                              |
| Unit of Sale      | Pair                                    |