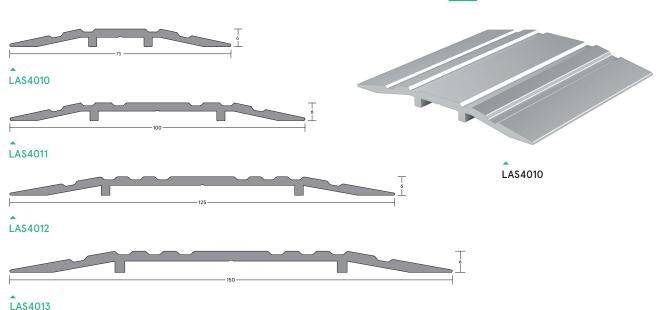

## **MEDIUM DUTY**

Medium duty, low profile aluminium threshold plates, only 6mm high. Ideal for wheeled traffic. These plates can increase the effectiveness of threshold seals by creating a firmer gasket contact. Durable anodised aesthetic finish. Quick and easy installation.