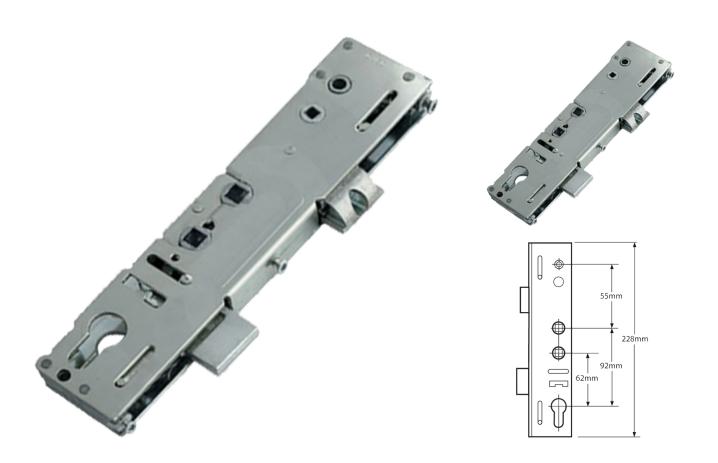

## Description

This ASEC Lockmaster Copy Lever Operated Latch & Deadbolt Twin Spindle Gearbox is suitable for Lockmaster multipoint locks. The twin spindle gearbox is operated by lifting the lever to engage locking mechanisms and one full turn of the cylinder to lock, and one full turn of the key then push down on the lever to unlock. It is an ideal solution when the centre case gearbox is the only component which needs replacing within the locking mechanism. The gearbox is reversible and so suitable for both left handed and right handed applications.

35mm Backset

45mm Backset

92mm Centres

92/62mm Centres Operated By Euro Cylinder

Reversible Handing

## **Features**

- Latch & deadbolt
- Reversible to suit both left handed and right handed applications
- Twin spindle
- Centre gearbox only
- Euro profile lock case
- To suit Lockmaster
- Asec
- -0g