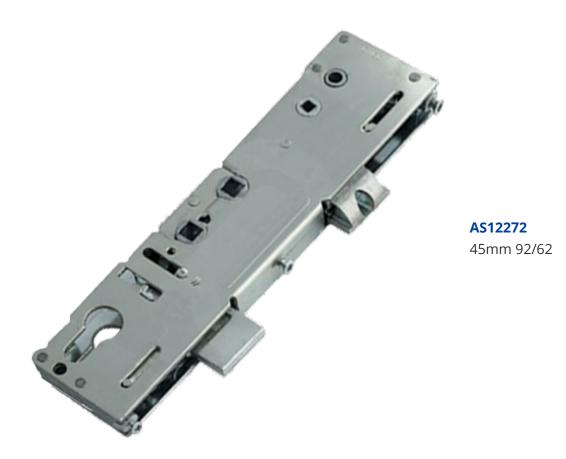

35mm Backset

45mm Backset

92mm Centres

92/62mm Centres Operated By Euro Cylinder

Reversible Handing

## **Features**

- Latch & deadbolt
- Reversible to suit both left handed and right handed applications
- Twin spindle
- Centre gearbox only
- Euro profile lock case
- To suit Lockmaster
- Asec
- -0g