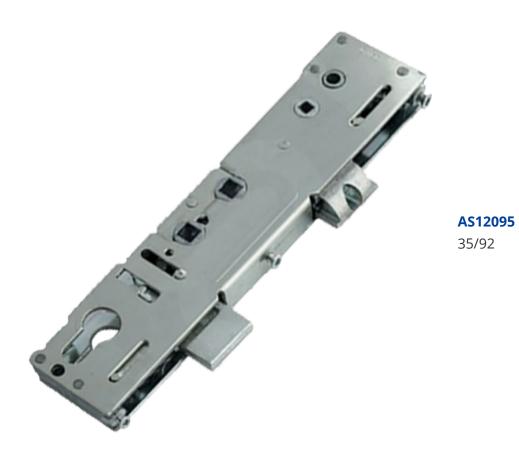

35mm Backset

45mm Backset

92mm Centres

92/62mm Centres Operated By Euro Cylinder

Reversible Handing

## **Features**

- Latch & deadbolt
- Reversible to suit both left handed and right handed applications
- Twin spindle
- Centre gearbox only
- Euro profile lock case
- To suit Lockmaster
- Asec
- -0g