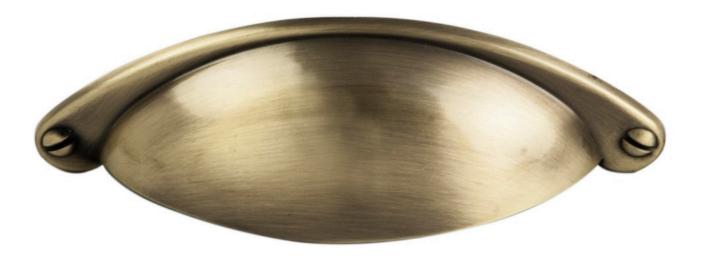

## Description

Ever popular traditional cup style handle. Very easy to grasp and provides a comfortable feel and good torque when opening doors and drawers. Available in a variety of finishes. Part of the Fingertip Cup Pull Range.

## **Product Options**

| Finishes: | Satin Nickel                                 |
|-----------|----------------------------------------------|
|           | Satin Brass                                  |
|           | Pewter                                       |
|           | Antique Burnished Brass                      |
|           | Antique Brass                                |
| Sizes:    | 64mm Centres, 104mm Overall, 25mm Projection |