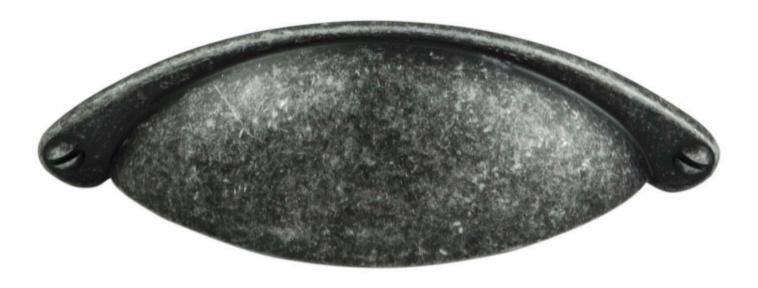

## Description

Ever popular traditional cup style handle. Very easy to grasp and provides a comfortable feel and good torque when opening doors and drawers. Available in a variety of finishes. Part of the Fingertip Cup Pull Range.

## **Product Options**

| Finishes: | Satin Nickel                                 |
|-----------|----------------------------------------------|
|           | Satin Brass                                  |
|           | Pewter                                       |
|           | Antique Burnished Brass                      |
|           | Antique Brass                                |
| Sizes:    | 64mm Centres, 104mm Overall, 25mm Projection |