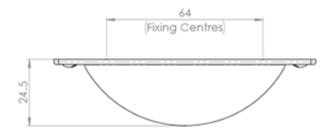

#### **Technical Details**

This drawing is the property of Carisle Brass Limited, all design rights reserved

## **Product Options**

| Finishes: | Satin Nickel                                 |
|-----------|----------------------------------------------|
|           | Satin Brass                                  |
|           | Pewter                                       |
|           | Antique Burnished Brass                      |
|           | Antique Brass                                |
| Sizes:    | 64mm Centres, 104mm Overall, 25mm Projection |