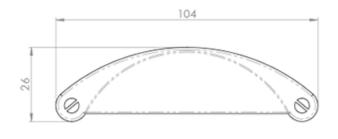

#### **Technical Details**

This drawing is the property of Carisle Brass Limited, all design rights reserved

## **Product Options**

| Finishes: | Satin Nickel                                 |
|-----------|----------------------------------------------|
|           | Satin Brass                                  |
|           | Pewter                                       |
|           | Antique Burnished Brass                      |
|           | Antique Brass                                |
| Sizes:    | 64mm Centres, 104mm Overall, 25mm Projection |