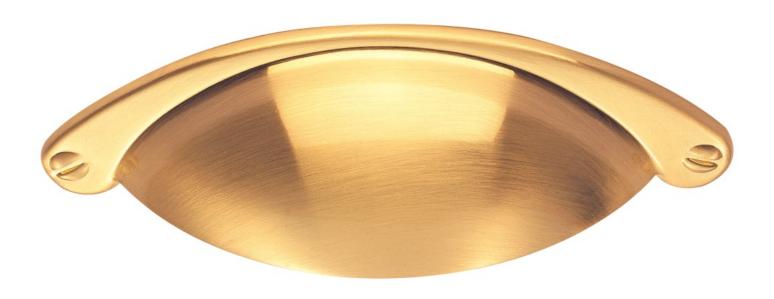

## Description

Ever popular traditional cup style handle. Very easy to grasp and provides a comfortable feel and good torque when opening doors and drawers. Available in a variety of finishes. Part of the Fingertip Cup Pull Range.

## **Product Options**

| Finishes: | Satin Nickel                                 |
|-----------|----------------------------------------------|
|           | Satin Brass                                  |
|           | Pewter                                       |
|           | Antique Burnished Brass                      |
|           | Antique Brass                                |
| Sizes:    | 64mm Centres, 104mm Overall, 25mm Projection |