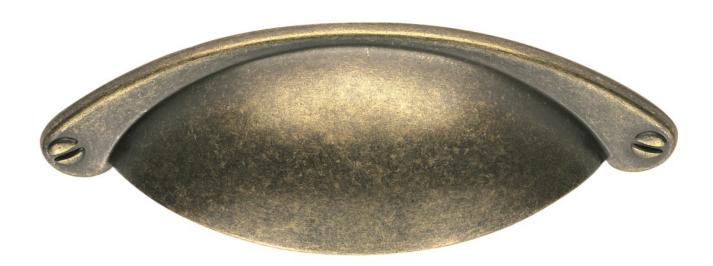

## Description

Ever popular traditional cup style handle. Very easy to grasp and provides a comfortable feel and good torque when opening doors and drawers. Available in a variety of finishes. Part of the Fingertip Cup Pull Range.

## **Product Options**

| Finishes: | Satin Nickel                                 |
|-----------|----------------------------------------------|
|           | Satin Brass                                  |
|           | Pewter                                       |
|           | Antique Burnished Brass                      |
|           | Antique Brass                                |
| Sizes:    | 64mm Centres, 104mm Overall, 25mm Projection |