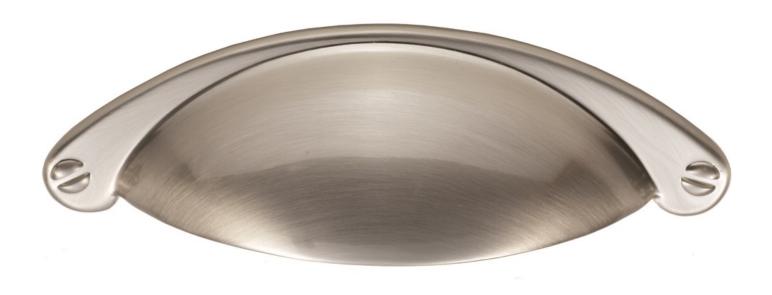

# **Cup Pattern Handle**

**Product Images** 

## Description

Ever popular traditional cup style handle. Very easy to grasp and provides a comfortable feel and good torque when opening doors and drawers. Available in a variety of finishes. Part of the Fingertip Cup Pull Range.