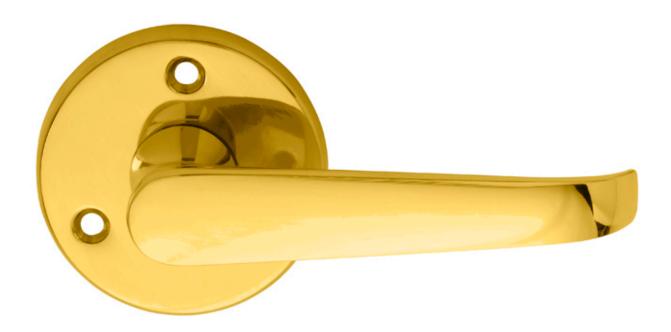

# Victorian Lever on Round Rose

**Product Images** 

Description

high quality de-luxe handle with three point fixing for secure and easy installation. Comes with a 10 year mechanical guarantee and is Fire door rated. Suitable for domestic and commercial use.