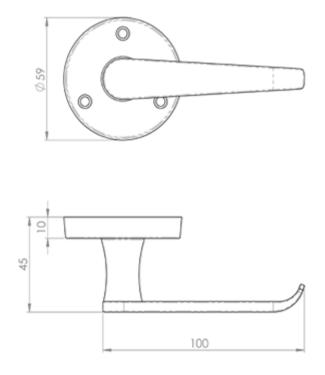

### **Technical Details**

## C CARLISLE BRASS

M32 This drawing is the property of Carlisle Brass Limited, all design rights reserved

### **Additional Information**

| Victorian Lever on Rose |
|-------------------------|
| M32                     |
| Carlisle Brass          |
| Polished Brass          |
| 58mm Dia. Rose          |
| Face Fix                |
| 4,25                    |
| M32.PDF                 |
| Pair                    |
|                         |