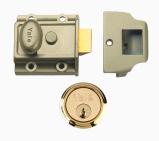

#### 2581

60mm ENB with PB Cylinder Boxed

#### 2587

60mm ENB with PB Cylinder Visi