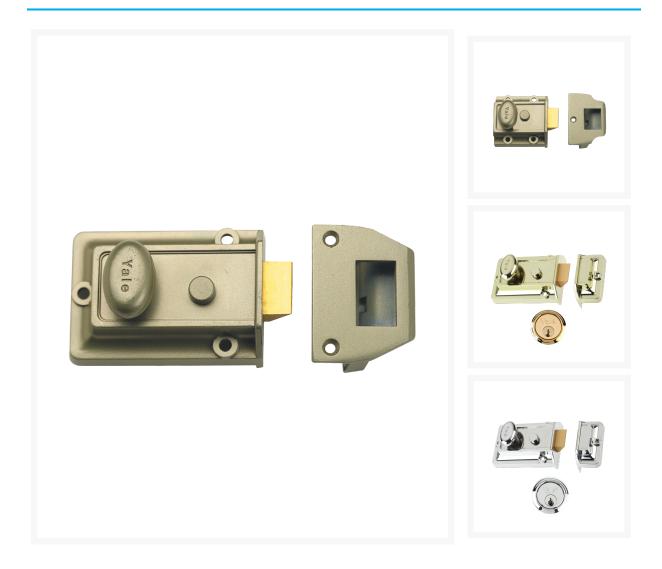

## **Description**

The P77 & 706 are Yale's traditional non-deadlocking nightlatches suitable for left & right handed, and inward opening doors with a thickness of up to 57mm. The locks offer standard security, are covered by a 2 year guarantee and are supplied with 2 keys.

### **Features**

- Reverse strikes available to suit outward opening doors
- Latchbolt is easily reversible on site
- Promo pack includes free Cylinder Door Pull
- 2 keys included
- The original Yale lock