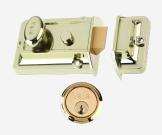

# YALE 77 & 706 Non-Deadlocking Traditional Nightlatch



## **Description**

The P77 & 706 are Yale's traditional non-deadlocking nightlatches suitable for left & right handed, and inward opening doors with a thickness of up to 57mm. The locks offer standard security, are covered by a 2 year guarantee and are supplied with 2 keys.





2 Year Guarantee

Keyed To Differ

### **Features**

- Reverse strikes available to suit outward opening doors
- Latchbolt is easily reversible on site
- Promo pack includes free Cylinder Door Pull
- 2 keys included
- The original Yale lock

## **Product Table**





40mm ENB No Cylinder Boxed



#### 2649

40mm ENB with PB Cylinder Boxed



#### L5384

60mm BLUX with PB Cylinder Boxed



#### L868

60mm BLUX with PB Cylinder Visi



#### L11720

60mm CH with CH Cylinder Boxed



#### L11719

60mm CH with CH Cylinder Visi



#### 4481

60mm ENB No Cylinder Boxed



#### 2581

60mm ENB with PB Cylinder Boxed



#### 2587

60mm ENB with PB Cylinder Visi



#### 2585

60mm ENB with SC Cylinder Boxed