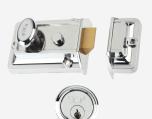

# YALE 77 & 706 Non-Deadlocking Traditional Nightlatch



## **Description**

The P77 & 706 are Yale's traditional non-deadlocking nightlatches suitable for left & right handed, and inward opening doors with a thickness of up to 57mm. The locks offer standard security, are covered by a 2 year guarantee and are supplied with 2 keys.





2 Year Guarantee

Keyed To Differ

### **Features**

- Reverse strikes available to suit outward opening doors
- Latchbolt is easily reversible on site
- Promo pack includes free Cylinder Door Pull
- 2 keys included
- The original Yale lock

## **Product Table**





40mm ENB No Cylinder Boxed



#### 2649

40mm ENB with PB Cylinder Boxed



#### L5384

60mm BLUX with PB Cylinder Boxed



#### L868

60mm BLUX with PB Cylinder Visi



#### L11720

60mm CH with CH Cylinder Boxed



#### L11719

60mm CH with CH Cylinder Visi



#### 4481

60mm ENB No Cylinder Boxed



#### 2581

60mm ENB with PB Cylinder Boxed



#### 2587

60mm ENB with PB Cylinder Visi



#### 2585

60mm ENB with SC Cylinder Boxed