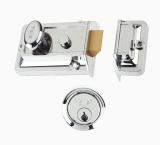

adlocking Traditional Nightlatch



## **Description**

The P77 & 706 are Yale's traditional non-deadlocking nightlatches suitable for left & right handed, and inward opening doors with a thickness of up to 57mm. The locks offer standard security, are covered by a 2 year guarantee and are supplied with 2 keys.





2 Year Guarantee

Keyed To Differ

### **Features**

- Reverse strikes available to suit outward opening doors
- Latchbolt is easily reversible on site
- Promo pack includes free Cylinder Door Pull
- 2 keys included
- The original Yale lock

## **Product Table**





40mm ENB No Cylinder Boxed



#### 2649

40mm ENB with PB Cylinder Boxed



#### L5384

60mm BLUX with PB Cylinder Boxed



#### L868

60mm BLUX with PB Cylinder Visi



#### L11720

60mm CH with CH Cylinder Boxed



#### L11719

60mm CH with CH Cylinder Visi



#### 4481

60mm ENB No Cylinder Boxed



#### 2581

60mm ENB with PB Cylinder Boxed



#### 2587

60mm ENB with PB Cylinder Visi



#### 2585

60mm ENB with SC Cylinder Boxed