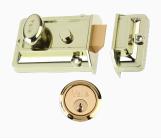

# YALE 77 & 706 Non-Deadlocking Traditional Nightlatch



## **Description**

The P77 & 706 are Yale's traditional non-deadlocking nightlatches suitable for left & right handed, and inward opening doors with a thickness of up to 57mm. The locks offer standard security, are covered by a 2 year guarantee and are supplied with 2 keys.





2 Year Guarantee

Keyed To Differ

### **Features**

- Reverse strikes available to suit outward opening doors
- Latchbolt is easily reversible on site
- Promo pack includes free Cylinder Door Pull
- 2 keys included
- The original Yale lock

## **Product Table**





40mm ENB No Cylinder Boxed



#### 2649

40mm ENB with PB Cylinder Boxed



#### L5384

60mm BLUX with PB Cylinder Boxed



#### L868

60mm BLUX with PB Cylinder Visi



#### L11720

60mm CH with CH Cylinder Boxed



#### L11719

60mm CH with CH Cylinder Visi



#### 4481

60mm ENB No Cylinder Boxed



#### 2581

60mm ENB with PB Cylinder Boxed



#### 2587

60mm ENB with PB Cylinder Visi



#### 2585

60mm ENB with SC Cylinder Boxed