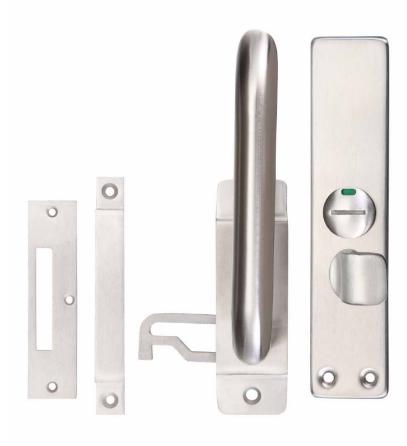

## **PRODUCT SPECIFICATIONS**

- Reversible handing function
- ZPS 304 Grade material
- Satin stainless steel finish as standard
- Supplied with keeps for both hinged & sliding doors
- Full accessory pack included
- Fire tested suitable for 30 & 60 min timber doors
- Complies to the design requirements of BS8300
- 10 year mechanical guarantee

**SUITABLITY** 

| CODE                   | DESCRIPTION                                                                                                                                                                                                                                          | FINISH | ADDITIONAL INFO.                                             |
|------------------------|------------------------------------------------------------------------------------------------------------------------------------------------------------------------------------------------------------------------------------------------------|--------|--------------------------------------------------------------|
| ZPS100SS               | Stainless steel facility indicator                                                                                                                                                                                                                   | SS     | Reversible handing function                                  |
| ARCHITECTURAL HARDWARE | For more information please contact us today:<br>Call: 01228 672900<br>Fax: 01228 672928<br>Email: sales@zoo-hardware.co.uk<br>Web: www.zoohardware.co.uk<br>ZOO Hardware Ltd, Unit B, Dukes Drive<br>Kingmoor Park North, Carlisle, Cumbria CA6 4SH |        | UKAS<br>UKAS<br>UKAS<br>UKAS<br>UKAS<br>UKAS<br>UKAS<br>UKAS |