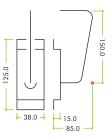

## **PRODUCT SPECIFICATIONS**

- Reversible handing function
- ZPS 304 Grade material
- Satin stainless steel finish as standard
- Supplied with keeps for both hinged & sliding doors
- Full accessory pack included
- Fire tested suitable for 30 & 60 min timber doors
- Complies to the design requirements of BS8300
- 10 year mechanical guarantee

**SUITABLITY** 

| CODE                   | DESCRIPTION                                                                                                                                                                                                                                          | FINISH | ADDITIONAL INFO.                                             |
|------------------------|------------------------------------------------------------------------------------------------------------------------------------------------------------------------------------------------------------------------------------------------------|--------|--------------------------------------------------------------|
| ZPS100SS               | Stainless steel facility indicator                                                                                                                                                                                                                   | SS     | Reversible handing function                                  |
| ARCHITECTURAL HARDWARE | For more information please contact us today:<br>Call: 01228 672900<br>Fax: 01228 672928<br>Email: sales@zoo-hardware.co.uk<br>Web: www.zoohardware.co.uk<br>ZOO Hardware Ltd, Unit B, Dukes Drive<br>Kingmoor Park North, Carlisle, Cumbria CA6 4SH |        | UKAS<br>UKAS<br>UKAS<br>UKAS<br>UKAS<br>UKAS<br>UKAS<br>UKAS |