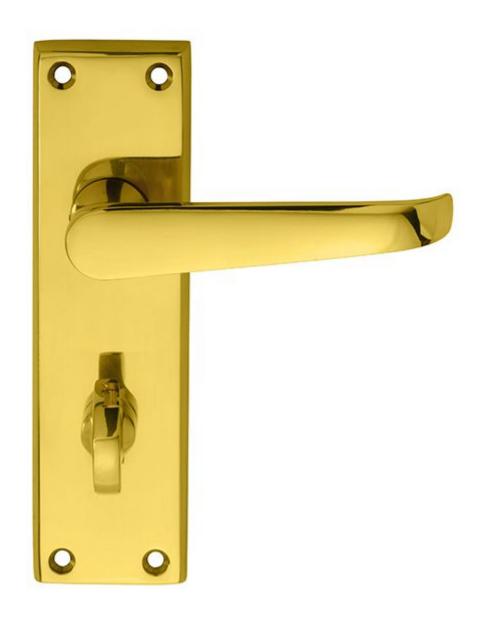

# Victorian Lever on WC Bathroom Backplate

**Product Images** 

### Description

Lever on bathroom backplate. A traditional Victorian styled handle. A straight shaped lever which curves round at the end for easy ergonomic use. The heavy pattern design ensures that it will last for many years despite constant use in busy settings such as offices or restaurants. Comes with a 10 year mechanical guarantee and is Fire door rated.