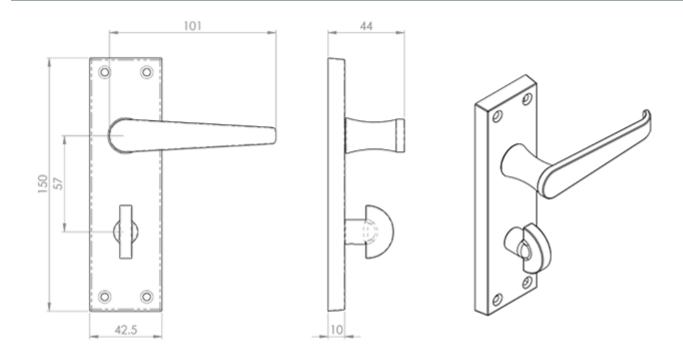

### **Technical Details**

# M30WC

This drawing is the property of Carlisle Brass Limited, all design rights reserved