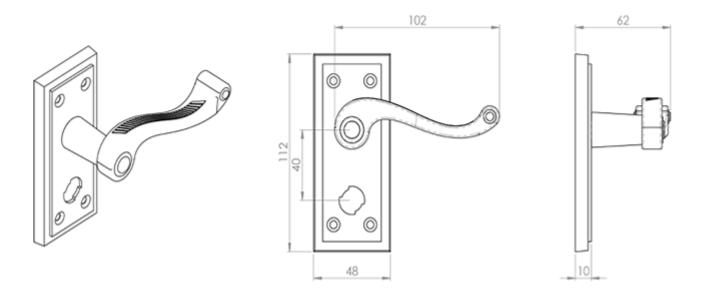

### **Technical Details**

FG2
This drawing is the property of Carlisle Brass Limited, all design rights reserved

### **Additional Information**

| Short Description | Georgian Lever on Privacy Backplate |
|-------------------|-------------------------------------|
| SKU               | FG2WC                               |
| Brands            | Carlisle Brass                      |
| Finishes          | Polished Brass                      |
| Options           | Privacy                             |
| Sizes             | 112mm x 48mm Backplate              |
| Technical         | 4,25                                |
| Line Drawings     | FG2WC.PDF                           |
| Unit of Sale      | Pair                                |