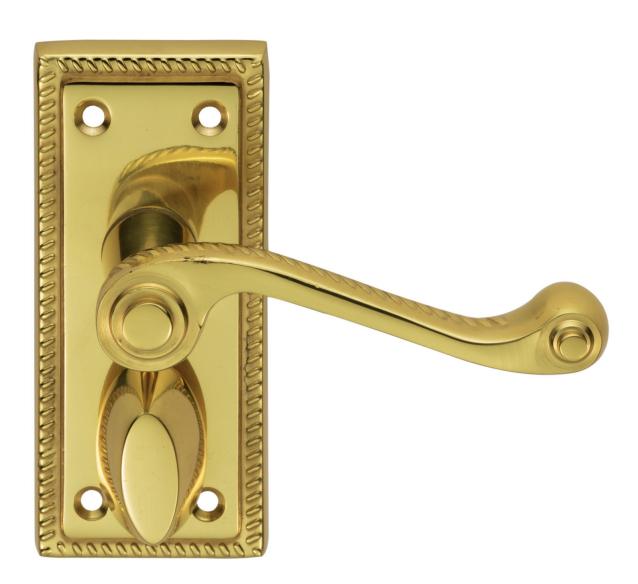

# **Georgian Lever on Privacy Backplate**

**Product Images** 

#### Description

Lever on privacy backplate. Rectangular backplate. A classic scroll lever set with the traditional Georgian rope design adorning the perimeter of the backplate and along the top of the lever. A graceful and elegant combination reminiscent of a bygone era. Comes with a 10 year mechanical guarantee and is Fire door rated. Suitable for domestic use.. Privacy furniture is different from bathroom furniture as the turn mechanism engages a cam within the handle assembly locking the handle dead, where as the turn on bathroom furniture engages the deadbolt within the separate bathroom lock. Privacy furniture requires a separate mortice tubular latch not a bathroom lock. Comes with a 10 year mechanical guarantee and is Fire door rated.