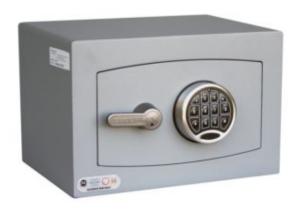

#### MINI VAULT S2 SILVER 0 ELECTRONIC

- £4,000 overnight cash cover (£40,000 valuables)
- Independently tested and certified to EN14450 S2
- 4mm Solid steel electrically welded body
- 8mm anti-bludgeon door fitted with advanced electronic lock
- Registration system to prevent lockout situation
- Chrome plated bolt cups
- Soft foam insert protects valuables from damage
- Fully lined interior
- · Motion sensitive Interior light included
- Suitable for rear or floor fixing Bolts supplied
- Batteries, Installation and operating instructions included
- Colour Metallic Dark Grey RAL7001

# MINI VAULT S2 SILVER 0 ELECTRONIC

#### MINI VAULT S2 SILVER 0 ELECTRONIC IMAGES

Mini Vault 0 S2

Mini Vault 0 S2 Silver Electronic Locking

Mini Vault 0 S2 Silver Electronic Locking

## MINI VAULT S2 SILVER 0 ELECTRONIC

#### MINI VAULT S2 SILVER 0 ELECTRONIC IMAGES

Mini Vault 0 S2 Silver Electronic Locking