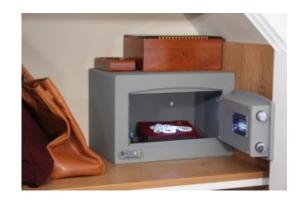

#### MINI VAULT S2 SILVER 0 ELECTRONIC

- £4,000 overnight cash cover (£40,000 valuables)
- Independently tested and certified to EN14450 S2
- 4mm Solid steel electrically welded body
- 8mm anti-bludgeon door fitted with advanced electronic lock
- Registration system to prevent lockout situation
- Chrome plated bolt cups
- Soft foam insert protects valuables from damage
- Fully lined interior
- · Motion sensitive Interior light included
- Suitable for rear or floor fixing Bolts supplied
- Batteries, Installation and operating instructions included
- Colour Metallic Dark Grey RAL7001

#### MINI VAULT S2 SILVER 0 ELECTRONIC IMAGES

Mini Vault 0 S2

Mini Vault 0 S2 Silver Electronic Locking

Mini Vault 0 S2 Silver Electronic Locking