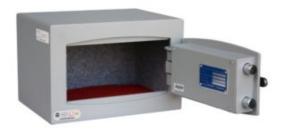

#### MINI VAULT S2 SILVER 0 ELECTRONIC

- £4,000 overnight cash cover (£40,000 valuables)
- Independently tested and certified to EN14450 S2
- 4mm Solid steel electrically welded body
- 8mm anti-bludgeon door fitted with advanced electronic lock
- Registration system to prevent lockout situation
- Chrome plated bolt cups
- Soft foam insert protects valuables from damage
- Fully lined interior
- · Motion sensitive Interior light included
- Suitable for rear or floor fixing Bolts supplied
- Batteries, Installation and operating instructions included
- Colour Metallic Dark Grey RAL7001

#### MINI VAULT S2 SILVER 0 ELECTRONIC IMAGES

Mini Vault 0 S2 Silver Electronic Locking