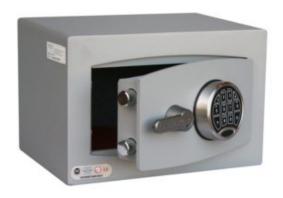

#### MINI VAULT S2 SILVER 0 ELECTRONIC

- £4,000 overnight cash cover (£40,000 valuables)
- Independently tested and certified to EN14450 S2
- 4mm Solid steel electrically welded body
- 8mm anti-bludgeon door fitted with advanced electronic lock
- Registration system to prevent lockout situation
- Chrome plated bolt cups
- Soft foam insert protects valuables from damage
- Fully lined interior
- · Motion sensitive Interior light included
- Suitable for rear or floor fixing Bolts supplied
- Batteries, Installation and operating instructions included
- Colour Metallic Dark Grey RAL7001

#### MINI VAULT S2 SILVER 0 ELECTRONIC IMAGES

Mini Vault 0 S2

Mini Vault 0 S2 Silver Electronic Locking

Mini Vault 0 S2 Silver Electronic Locking