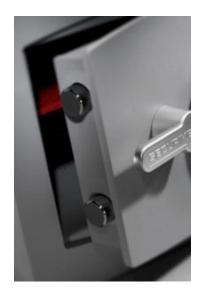

#### MINI VAULT S2 SILVER 0 ELECTRONIC

- £4,000 overnight cash cover (£40,000 valuables)
- Independently tested and certified to EN14450 S2
- 4mm Solid steel electrically welded body
- 8mm anti-bludgeon door fitted with advanced electronic lock
- Registration system to prevent lockout situation
- Chrome plated bolt cups
- Soft foam insert protects valuables from damage
- Fully lined interior
- · Motion sensitive Interior light included
- Suitable for rear or floor fixing Bolts supplied
- Batteries, Installation and operating instructions included
- Colour Metallic Dark Grey RAL7001