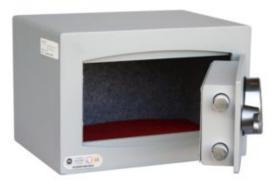

#### MINI VAULT S2 SILVER 0 ELECTRONIC

- £4,000 overnight cash cover (£40,000 valuables)
- Independently tested and certified to EN14450 S2
- 4mm Solid steel electrically welded body
- 8mm anti-bludgeon door fitted with advanced electronic lock
- Registration system to prevent lockout situation
- Chrome plated bolt cups
- Soft foam insert protects valuables from damage
- Fully lined interior
- · Motion sensitive Interior light included
- Suitable for rear or floor fixing Bolts supplied
- Batteries, Installation and operating instructions included
- Colour Metallic Dark Grey RAL7001

#### MINI VAULT S2 SILVER 0 ELECTRONIC IMAGES

Mini Vault 0 S2

Mini Vault 0 S2 Silver Electronic Locking

Mini Vault 0 S2 Silver Electronic Locking