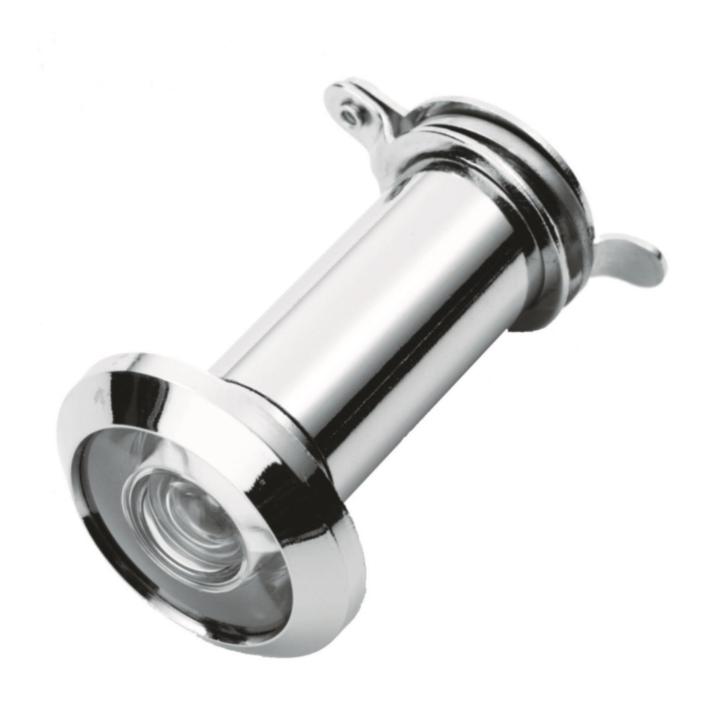

Address: Carlisle Brass Ltd Parkhouse Road Carlisle CA3 0JU Contact Us: 01228 511030 www.carlislebrass.com



# **Door Viewer Plastic Lens**

**Product Images** 



# Description

### **Technical Details**







This drawing is the property of Carlisle Brass Limited, all design rights reserved



### Specification



# **Additional Information**

| Short Description | Door Viewer    |
|-------------------|----------------|
| SKU               | AA76 Range     |
| Brands            | Carlisle Brass |
| Technical         | 4,49           |
| Line Drawings     | AA76.PDF       |

### **Product Options**

| Finishes: | Polished Chrome  |
|-----------|------------------|
|           | Satin Chrome     |
|           | Polished Brass   |
| Options:  | Plastic Lens     |
| Sizes:    | 13.7mm Dia. Tube |