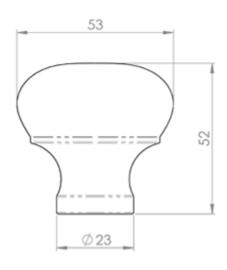

## M35RS

This drawing is the property of Carlisle Brass Limited, all design rights reserved

### Specification

| Finishes: | Polished Chrome               |
|-----------|-------------------------------|
|           | Satin Chrome                  |
|           | Polished Brass                |
| Sizes:    | 56mm Dia. Rose 51mm Dia. Knob |
|           | 64mm Dia. Rose 52mm Dia. Knob |