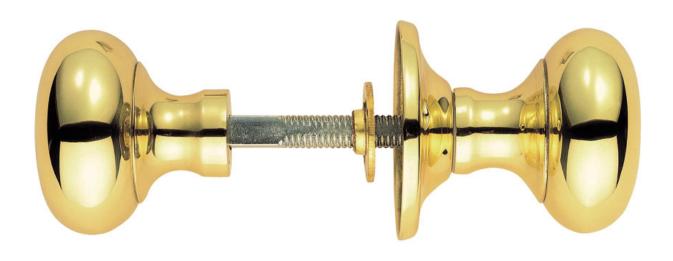

### Description

The smooth larger than average mushroom shaped knob is substantial and easy to grip. Sturdy and durable making it suitable for demanding environments. For use with rim locks. Comes with a 10 year mechanical guarantee. Available in different finishes and sizes.

| Finishes: | Polished Chrome               |
|-----------|-------------------------------|
|           | Satin Chrome                  |
|           | Polished Brass                |
| Sizes:    | 56mm Dia. Rose 51mm Dia. Knob |
|           | 64mm Dia. Rose 52mm Dia. Knob |