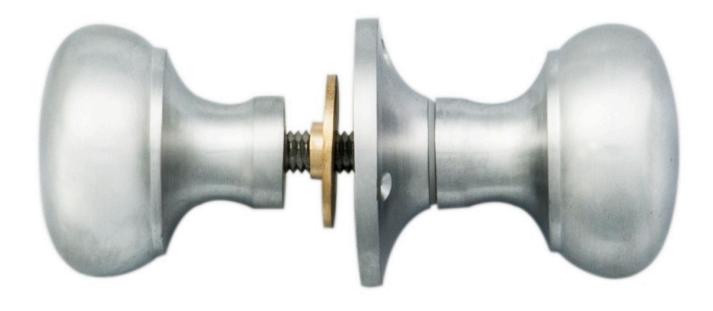

### Description

The smooth larger than average mushroom shaped knob is substantial and easy to grip. Sturdy and durable making it suitable for demanding environments. For use with rim locks. Comes with a 10 year mechanical guarantee. Available in different finishes and sizes.

| Finishes: | Polished Chrome               |
|-----------|-------------------------------|
|           | Satin Chrome                  |
|           | Polished Brass                |
| Sizes:    | 56mm Dia. Rose 51mm Dia. Knob |
|           | 64mm Dia. Rose 52mm Dia. Knob |