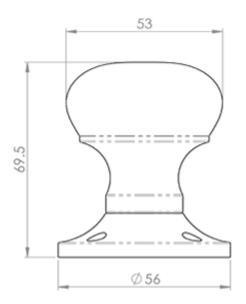

## M35RS

This drawing is the property of Carlisle Brass Limited, all design rights reserved

### Specification

| Finishes: | Polished Chrome               |
|-----------|-------------------------------|
|           | Satin Chrome                  |
|           | Polished Brass                |
| Sizes:    | 56mm Dia. Rose 51mm Dia. Knob |
|           | 64mm Dia. Rose 52mm Dia. Knob |