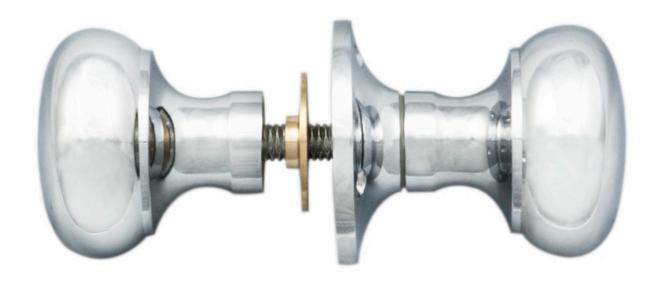

### Description

The smooth larger than average mushroom shaped knob is substantial and easy to grip. Sturdy and durable making it suitable for demanding environments. For use with rim locks. Comes with a 10 year mechanical guarantee. Available in different finishes and sizes.

| Finishes: | Polished Chrome               |
|-----------|-------------------------------|
|           | Satin Chrome                  |
|           | Polished Brass                |
| Sizes:    | 56mm Dia. Rose 51mm Dia. Knob |
|           | 64mm Dia. Rose 52mm Dia. Knob |