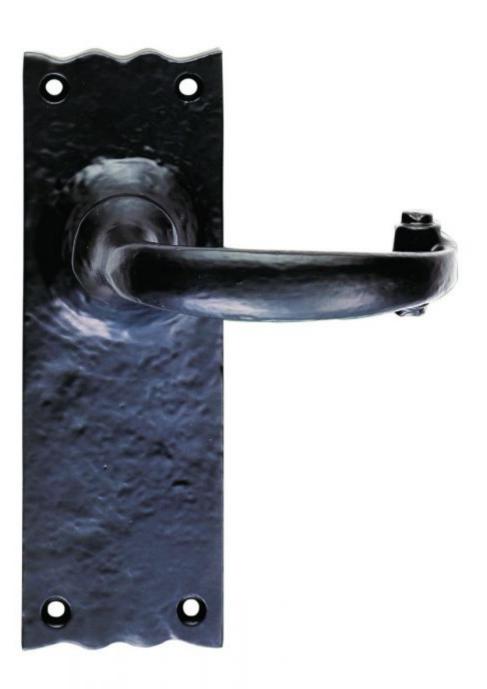

## **Traditional Lever on Latch Backplate**

**Product Images** 

Black Antique lever on latch backplate. An elegant and traditionally designed inward curved handle, ending with a wrapped flange flourish. The decorative backplate with undulating edging top and bottom give a softer traditional appearance to the door handle. Comes with a 10 year mechanical guarantee. Suitable for domestic use. Ludlow Black Antique is a traditional range of furniture with a powder coated Black finish.