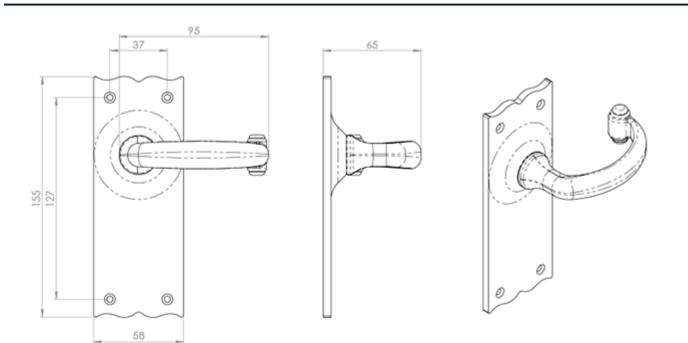

## **Technical Details**

Specification

## **Additional Information**

| SKU           | LF5502 Range   |
|---------------|----------------|
| Brands        | Carlisle Brass |
| Finishes      | Black Antique  |
| Technical     | 4              |
| Line Drawings | LF5502.PDF     |