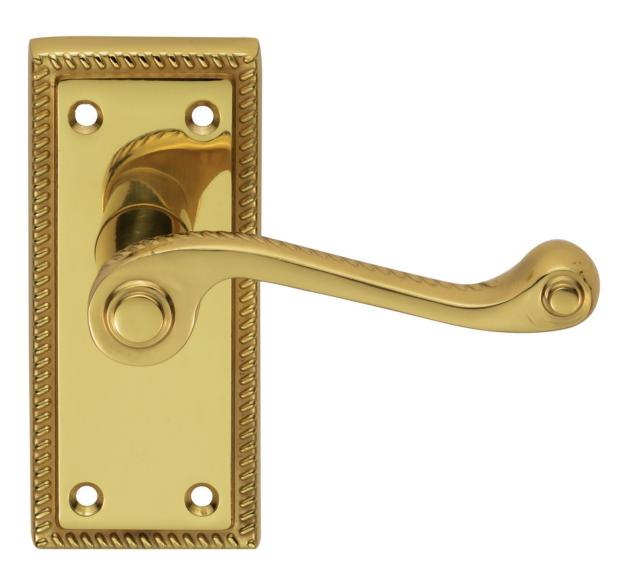

# **Georgian Lever on Latch Backplate**

**Product Images** 

### Description

## **Additional Information**

| Short Description | Georgian Lever on Latch Backplate |
|-------------------|-----------------------------------|
| SKU               | FG2                               |
| Brands            | Carlisle Brass                    |
| Finishes          | Polished Brass                    |
| Options           | Latch                             |
| Sizes             | 112mm x 48mm Backplate            |
| Technical         | 4,25                              |
| Line Drawings     | FG2.PDF                           |
| Unit of Sale      | Pair                              |