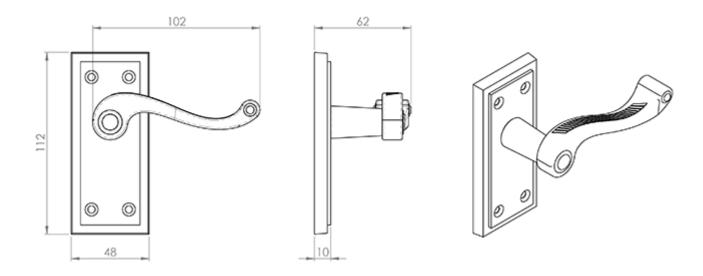

### **Technical Details**

FG2

This drawing is the property of Carlisle Brass Limited, all design rights reserved

## **Additional Information**

| Short Description | Georgian Lever on Latch Backplate |
|-------------------|-----------------------------------|
| SKU               | FG2                               |
| Brands            | Carlisle Brass                    |
| Finishes          | Polished Brass                    |
| Options           | Latch                             |
| Sizes             | 112mm x 48mm Backplate            |
| Technical         | 4,25                              |
| Line Drawings     | FG2.PDF                           |
| Unit of Sale      | Pair                              |