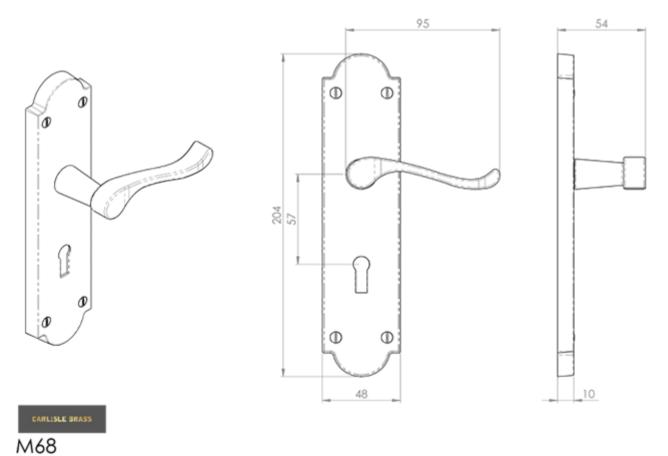

### **Technical Details**

This drawing is the property of Carlisle Brass Limited, all design rights reserved

### **Additional Information**

| Short Description | Scroll Lever on Shaped Lock Backplate |
|-------------------|---------------------------------------|
| SKU               | M68SC                                 |
| Brands            | Carlisle Brass                        |
| Finishes          | Satin Chrome                          |
| Options           | Lock Profile                          |
| Sizes             | 203mm x 48mm Backplate                |
| Technical         | 4                                     |
| Line Drawings     | M68.PDF                               |
| Unit of Sale      | Pair                                  |