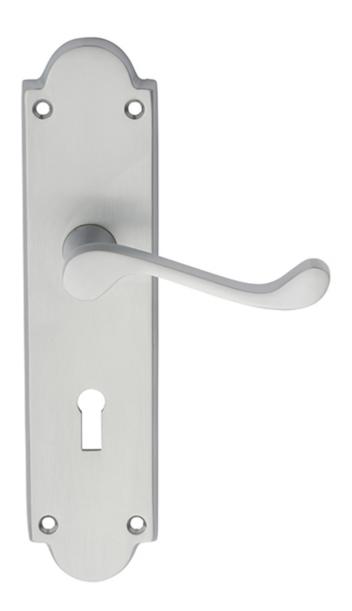

# Victorian Scroll Lever on Shaped Lock Backplate

**Product Images** 

## Description

Lever on lock backplate. Standard profile 57mm c/c. A conventional Victorian style upturned handle on a shaped backplate, elegant and stylish. The back plate has an shouldered shape that gives a classical appearance, while the lever features a scroll style that is very easy to grip. The simplicity of the handle makes it versatile and suitable for many environments. Comes with a 10 year mechanical guarantee and is Fire door rated. Suitable for domestic use.