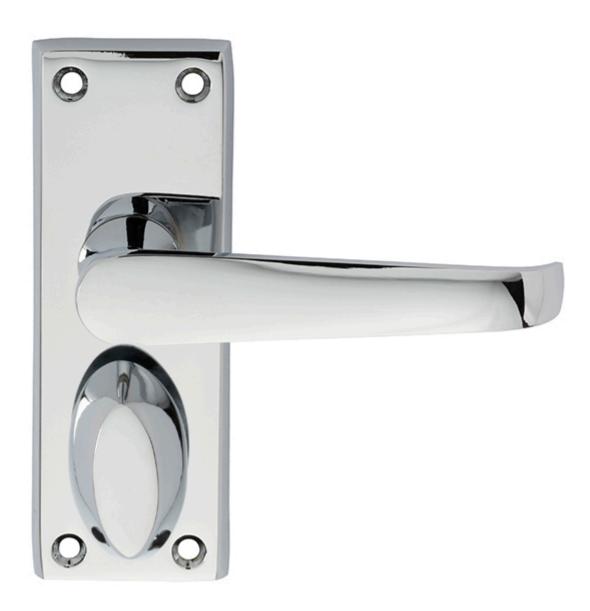

#### **Product Images**

## Description

Lever on privacy backplate. A traditional Victorian styled handle on a plain rectangular backplate. A straight shaped lever which curves round at the end for easy ergonomic use. The heavy pattern design ensures that it will last for many years despite constant use in busy settings such as offices or restaurants. Privacy furniture is different from bathroom furniture as the turn mechanism engages a cam within the handle assembly locking the handle dead, where as the turn on bathroom furniture engages the deadbolt within the separate bathroom lock. Privacy furniture requires a separate mortice tubular latch not a bathroom lock. Comes with a 10 year mechanical guarantee and is Fire door rated.