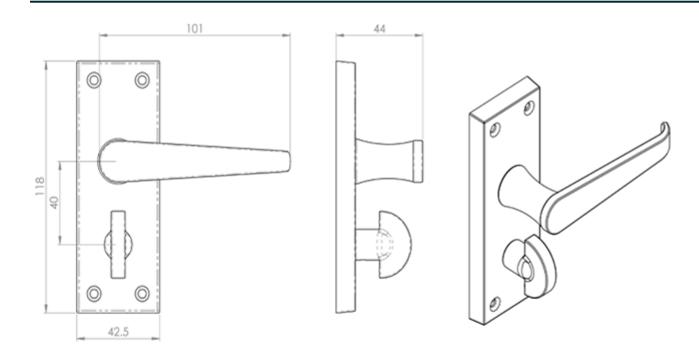

### **Technical Details**

This drawing is the property of Carlisle Brass Limited, all design rights reserved

### **Additional Information**

| Short Description | Victorian Lever on Privacy Backplate |
|-------------------|--------------------------------------|
| SKU               | M31WCCP                              |
| Brands            | Carlisle Brass                       |
| Finishes          | Polished Chrome                      |
| Options           | Privacy                              |
| Sizes             | 118mm x 42.5mm Backplate             |
| Features          | Short Plate                          |
| Technical         | 4,49                                 |
| Line Drawings     | M31WC.PDF                            |
| Unit of Sale      | Pair                                 |