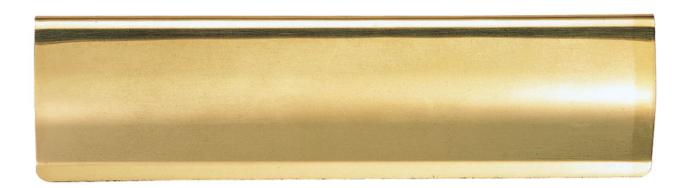

# **Letter Tidy**

**Product Images** 

## Description

An Interior tidy flap to cover the letter plate securing bolts and the interior cavity in the door thus providing a neat appearance and assist in cutting down on draughts. Comes with a 10 year mechanical guarantee. Available in an extensive range of different sizes.

### **Product Options**

| Finishes: | Polished Brass                        |
|-----------|---------------------------------------|
|           | Satin Stainless Steel/Polished Chrome |
|           | Stainless Steel                       |
|           | Satin Chrome                          |
|           | Polished Chrome                       |
| Options:  | Internal Letter Flap                  |
|           | Curved Pattern (Foam Lined)           |
|           | Blister Pack                          |
| Sizes:    | 300mm x 95mm                          |
|           | 280mm x 62mm                          |
|           | 355mm X 127mm                         |