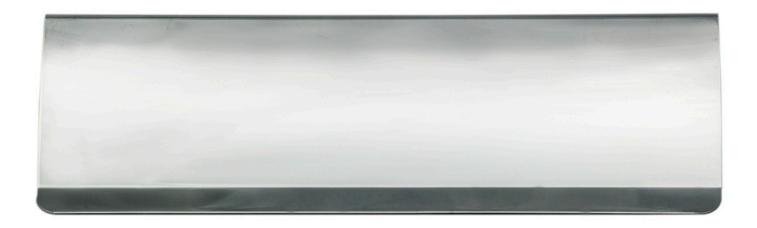

# **Letter Tidy**

**Product Images** 

## Description

An Interior tidy flap to cover the letter plate securing bolts and the interior cavity in the door thus providing a neat appearance and assist in cutting down on draughts. Comes with a 10 year mechanical guarantee. Available in an extensive range of different sizes.

### **Product Options**

| Finishes: | Polished Brass                        |
|-----------|---------------------------------------|
|           | Satin Stainless Steel/Polished Chrome |
|           | Stainless Steel                       |
|           | Satin Chrome                          |
|           | Polished Chrome                       |
| Options:  | Internal Letter Flap                  |
|           | Curved Pattern (Foam Lined)           |
|           | Blister Pack                          |
| Sizes:    | 300mm x 95mm                          |
|           | 280mm x 62mm                          |
|           | 355mm X 127mm                         |