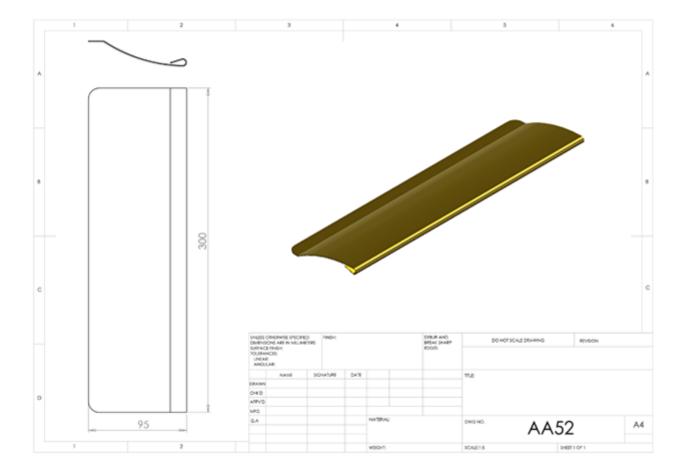

### **Additional Information**

| Short Description | Letter Tidy                         |
|-------------------|-------------------------------------|
| SKU               | AA52 Range                          |
| Brands            | Carlisle Brass                      |
| Technical         | 4,49                                |
| Line Drawings     | AA52.PDF,AA53.PDF,AA54.PDF,AA56.PDF |

### **Product Options**

| Finishes: | Polished Brass                        |
|-----------|---------------------------------------|
|           | Satin Stainless Steel/Polished Chrome |
|           | Stainless Steel                       |
|           | Satin Chrome                          |
|           | Polished Chrome                       |
| Options:  | Internal Letter Flap                  |
|           | Curved Pattern (Foam Lined)           |
|           | Blister Pack                          |
| Sizes:    | 300mm x 95mm                          |
|           | 280mm x 62mm                          |
|           | 355mm X 127mm                         |