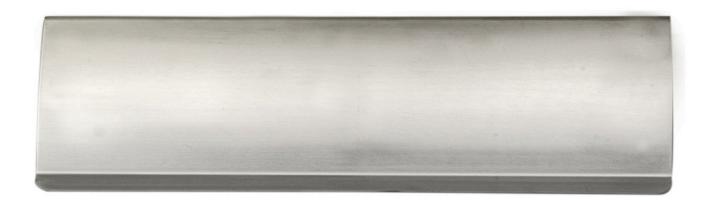

# **Letter Tidy**

**Product Images** 

## Description

An Interior tidy flap to cover the letter plate securing bolts and the interior cavity in the door thus providing a neat appearance and assist in cutting down on draughts. Comes with a 10 year mechanical guarantee. Available in an extensive range of different sizes.

### **Product Options**

| Finishes: | Polished Brass                        |
|-----------|---------------------------------------|
|           | Satin Stainless Steel/Polished Chrome |
|           | Stainless Steel                       |
|           | Satin Chrome                          |
|           | Polished Chrome                       |
| Options:  | Internal Letter Flap                  |
|           | Curved Pattern (Foam Lined)           |
|           | Blister Pack                          |
| Sizes:    | 300mm x 95mm                          |
|           | 280mm x 62mm                          |
|           | 355mm X 127mm                         |