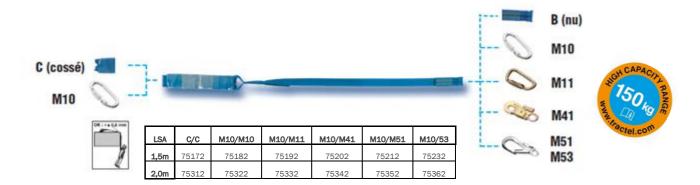

## **CHARCTERISTICS**

The LSA lanyard is formed by:

A 30 mm-wide strap made of rigid polyester fibers woven with an energy absorber

- Lengh (L): 1,50 m 2 m.
- Buckled and stitched

## **MODELES**

Connector

- M11 M10 M51 M41 M12 M42 M53
- LSA lanyards has been tested with those connectors on each end.
- Automatic closure karabiners are fitted with stitched thimble loops.

**CE Certification** n° 0082- *Organisme : APAVE (N°0082)* 