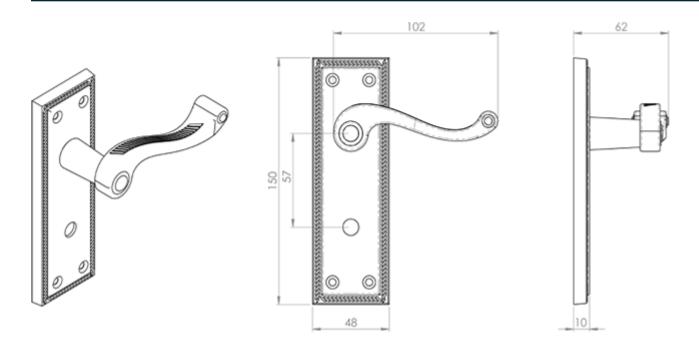

## **Technical Details**

This drawing is the property of Carlisle Brass Limited, all design rights reserved

## **Additional Information**

| Short Description | Georgian Lever on WC Backplate |
|-------------------|--------------------------------|
| SKU               | FG1WC                          |
| Brands            | Carlisle Brass                 |
| Finishes          | Polished Brass                 |
| Options           | Bathroom                       |
| Sizes             | 150mm x 48mm Backplate         |
| Technical         | 4,25                           |
| Line Drawings     | FG1WC.PDF                      |
| Unit of Sale      | Pair                           |