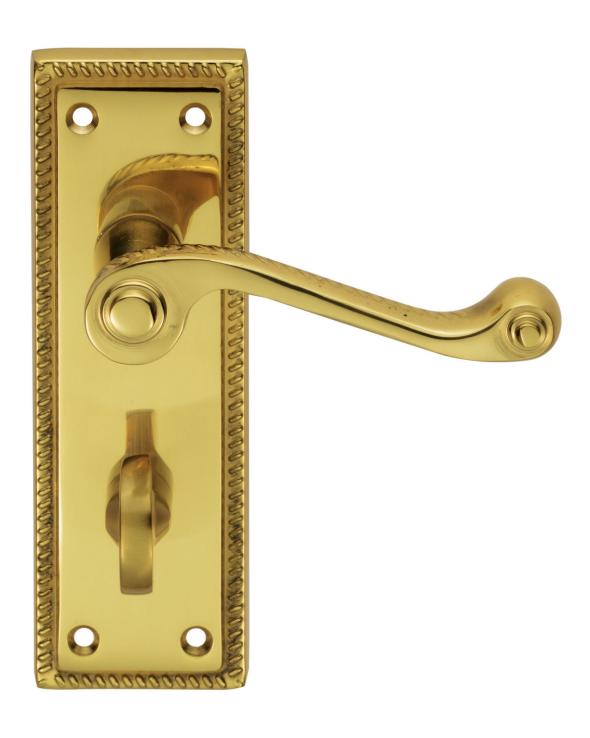

# **Georgian Lever on WC Backplate**

**Product Images** 

## Description

Lever on bathroom backplate. Rectangular backplate. A classic scroll lever set with the traditional Georgian rope design adorning the perimeter of the backplate and along the top of the lever. A graceful and elegant combination reminiscent of a bygone era. Comes with a 10 year mechanical guarantee and is Fire door rated.