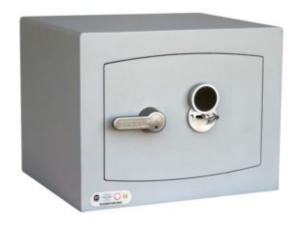

#### MINI VAULT S2 SILVER 1 KEY LOCKING

- £4,000 overnight cash cover (£40,000 valuables)
- Independently tested and certified to EN14450 S2
- 4mm Solid steel electrically welded body
- 8mm anti-bludgeon door fitted with VdS Class 1 double bitted safe lock
- Chrome plated bolt cups
- Soft foam insert protects valuables from damage
- Fully lined interior
- · Adjustable jewellery shelf included
- Motion sensitive Interior light included
- Suitable for rear or floor fixing Bolts supplied
- Colour Metallic Dark Grey RAL7001

# MINI VAULT S2 SILVER 1 KEY LOCKING

### MINI VAULT S2 SILVER 1 KEY LOCKING IMAGES

Mini Vault Bolts & Handle

Mini Vault 1 S2 Silver Key Locking

Mini Vault Jewellery Shelf

Mini Vault 1 S2 Silver Key Locking

## MINI VAULT S2 SILVER 1 KEY LOCKING IMAGES

Mini Vault 1 S2 Silver Key Locking

Mini Vault 1 S2 Silver Key Locking