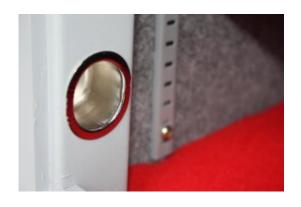

#### MINI VAULT S2 SILVER 1 KEY LOCKING

- £4,000 overnight cash cover (£40,000 valuables)
- Independently tested and certified to EN14450 S2
- 4mm Solid steel electrically welded body
- 8mm anti-bludgeon door fitted with VdS Class 1 double bitted safe lock
- Chrome plated bolt cups
- Soft foam insert protects valuables from damage
- Fully lined interior
- · Adjustable jewellery shelf included
- Motion sensitive Interior light included
- Suitable for rear or floor fixing Bolts supplied
- Colour Metallic Dark Grey RAL7001

### MINI VAULT S2 SILVER 1 KEY LOCKING IMAGES

AiS Approved

Motion Activated Magnetic Light

Secured By Design

Mini Vault Chrome Bolt Cup