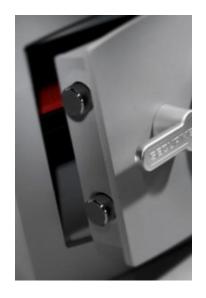

#### MINI VAULT S2 SILVER 1 KEY LOCKING

- £4,000 overnight cash cover (£40,000 valuables)
- Independently tested and certified to EN14450 S2
- 4mm Solid steel electrically welded body
- 8mm anti-bludgeon door fitted with VdS Class 1 double bitted safe lock
- Chrome plated bolt cups
- Soft foam insert protects valuables from damage
- Fully lined interior
- · Adjustable jewellery shelf included
- Motion sensitive Interior light included
- Suitable for rear or floor fixing Bolts supplied
- Colour Metallic Dark Grey RAL7001

### MINI VAULT S2 SILVER 1 KEY LOCKING IMAGES

Mini Vault Bolts & Handle

Mini Vault 1 S2 Silver Key Locking

Mini Vault Jewellery Shelf

Mini Vault 1 S2 Silver Key Locking