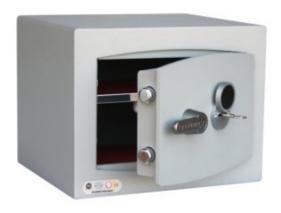

#### MINI VAULT S2 SILVER 1 KEY LOCKING

- £4,000 overnight cash cover (£40,000 valuables)
- Independently tested and certified to EN14450 S2
- 4mm Solid steel electrically welded body
- 8mm anti-bludgeon door fitted with VdS Class 1 double bitted safe lock
- Chrome plated bolt cups
- Soft foam insert protects valuables from damage
- Fully lined interior
- · Adjustable jewellery shelf included
- Motion sensitive Interior light included
- Suitable for rear or floor fixing Bolts supplied
- Colour Metallic Dark Grey RAL7001

## MINI VAULT S2 SILVER 1 KEY LOCKING IMAGES

Mini Vault 1 S2 Silver Key Locking

Mini Vault 1 S2 Silver Key Locking