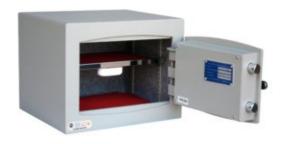

#### MINI VAULT S2 SILVER 1 KEY LOCKING

- £4,000 overnight cash cover (£40,000 valuables)
- Independently tested and certified to EN14450 S2
- 4mm Solid steel electrically welded body
- 8mm anti-bludgeon door fitted with VdS Class 1 double bitted safe lock
- Chrome plated bolt cups
- Soft foam insert protects valuables from damage
- Fully lined interior
- · Adjustable jewellery shelf included
- Motion sensitive Interior light included
- Suitable for rear or floor fixing Bolts supplied
- Colour Metallic Dark Grey RAL7001

# MINI VAULT S2 SILVER 1 KEY LOCKING

### MINI VAULT S2 SILVER 1 KEY LOCKING IMAGES

Mini Vault Bolts & Handle

Mini Vault 1 S2 Silver Key Locking

Mini Vault Jewellery Shelf

Mini Vault 1 S2 Silver Key Locking

## MINI VAULT S2 SILVER 1 KEY LOCKING IMAGES

Mini Vault 1 S2 Silver Key Locking

Mini Vault 1 S2 Silver Key Locking