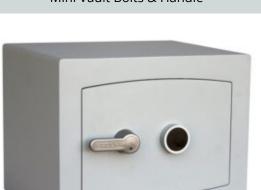

#### MINI VAULT S2 SILVER 1 KEY LOCKING

- £4,000 overnight cash cover (£40,000 valuables)
- Independently tested and certified to EN14450 S2
- 4mm Solid steel electrically welded body
- 8mm anti-bludgeon door fitted with VdS Class 1 double bitted safe lock
- Chrome plated bolt cups
- Soft foam insert protects valuables from damage
- Fully lined interior
- · Adjustable jewellery shelf included
- Motion sensitive Interior light included
- Suitable for rear or floor fixing Bolts supplied
- Colour Metallic Dark Grey RAL7001

# MINI VAULT S2 SILVER 1 KEY LOCKING

### MINI VAULT S2 SILVER 1 KEY LOCKING IMAGES

Mini Vault Bolts & Handle

Mini Vault 1 S2 Silver Key Locking

Mini Vault Jewellery Shelf

Mini Vault 1 S2 Silver Key Locking