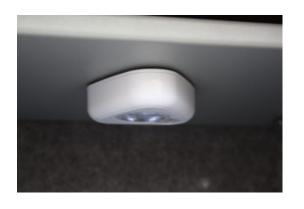

#### MINI VAULT S2 SILVER 1 KEY LOCKING

- £4,000 overnight cash cover (£40,000 valuables)
- Independently tested and certified to EN14450 S2
- 4mm Solid steel electrically welded body
- 8mm anti-bludgeon door fitted with VdS Class 1 double bitted safe lock
- Chrome plated bolt cups
- Soft foam insert protects valuables from damage
- Fully lined interior
- · Adjustable jewellery shelf included
- Motion sensitive Interior light included
- Suitable for rear or floor fixing Bolts supplied
- Colour Metallic Dark Grey RAL7001

### MINI VAULT S2 SILVER 1 KEY LOCKING IMAGES

AiS Approved

Motion Activated Magnetic Light

Secured By Design

Mini Vault Chrome Bolt Cup