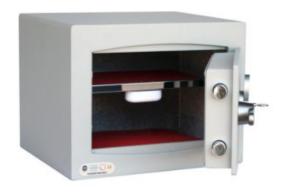

## MINI VAULT S2 SILVER 1 KEY LOCKING IMAGES

Mini Vault 1 S2 Silver Key Locking

Mini Vault 1 S2 Silver Key Locking