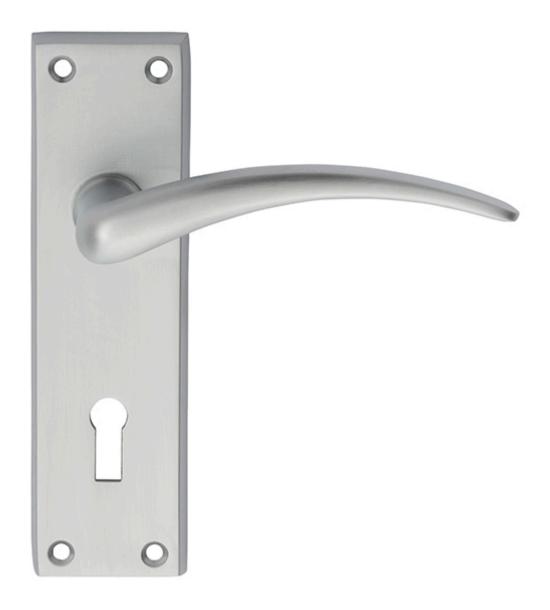

#### **Product Images**

### Description

Lever on lock backplate. A slim curved lever on a rectangular backplate. The arched lever handle features a sleek curve, thinning out towards the end for a comfortable and ergonomic grip. The backplate has a square, modern design which nicely compliments and offsets the lever style. A contemporary door handle that features a sophisticated and elegant design. Comes with a 10 year mechanical guarantee and is Fire door rated.