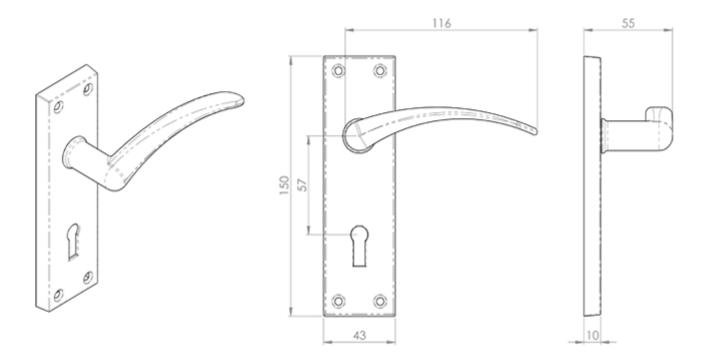

DL64

This drawing is the property of Carlisle Brass Limited, all design rights reserved

#### **Additional Information**

| Short Description | Wing Lever on Lock Backplate |
|-------------------|------------------------------|
| SKU               | DL64SC                       |
| Brands            | Carlisle Brass               |
| Finishes          | Satin Chrome                 |
| Options           | Lock Profile                 |
| Sizes             | 150mm x 42mm Backplate       |
| Technical         | 4,25                         |
| Line Drawings     | DL64.PDF                     |
| Unit of Sale      | Pair                         |