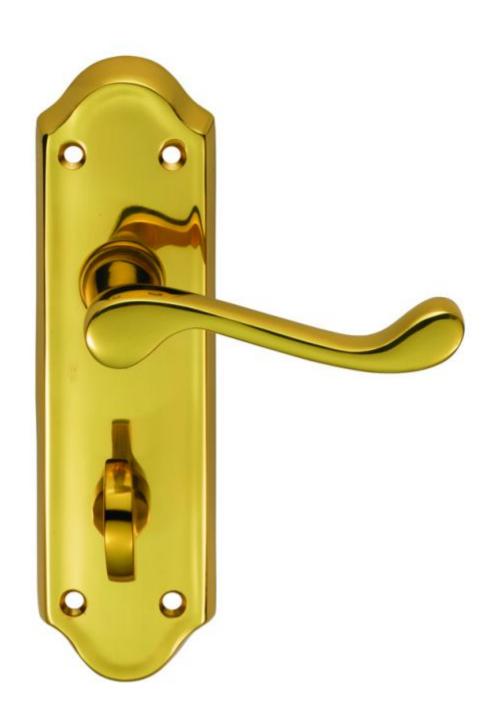

# **Ashtead Lever On WC Backplate**

**Product Images** 

## Description

Lever on bathroom backplate. A Victorian style upturned handle on a shaped backplate. The back plate has an raised edging feature elevating this above the ordinary to a deluxe standard, elegant and versatile. Comes with a 10 year mechanical guarantee and is Fire door rated. Suitable for domestic use.