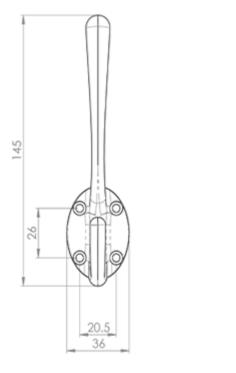

# AQ25

This drawing is the property of Carlisle Brass Limited, all design rights reserved

#### **Product Options**

| Finishes: | Polished Chrome |
|-----------|-----------------|
|           | Satin Chrome    |
|           | Polished Brass  |
| Sizes:    | 141mm           |