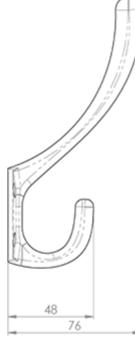

# AQ25

This drawing is the property of Carlisle Brass Limited, all design rights reserved

#### **Product Options**

| Finishes: | Polished Chrome |
|-----------|-----------------|
|           | Satin Chrome    |
|           | Polished Brass  |
| Sizes:    | 141mm           |