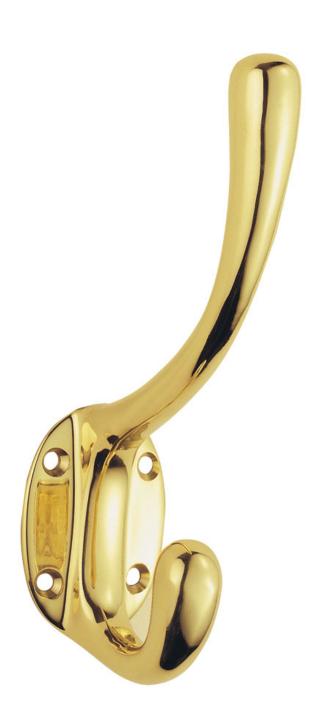

# Hat and Coat Hook

**Product Images** 

Description

#### **Product Options**

| Finishes: | Polished Chrome |
|-----------|-----------------|
|           | Satin Chrome    |
|           | Polished Brass  |
| Sizes:    | 141mm           |