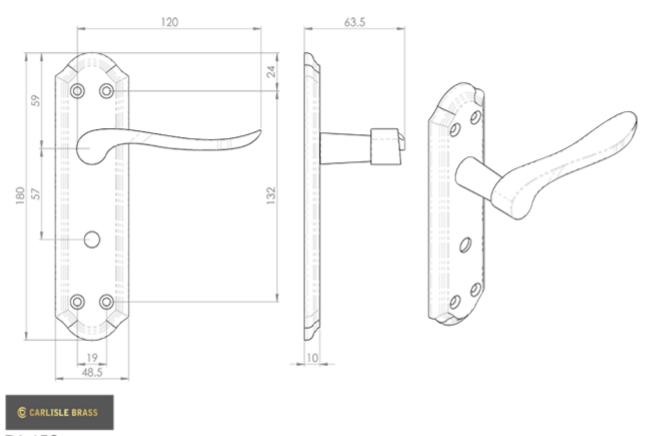

# **Technical Details**

DL452

This drawing is the property of Carlisle Brass Limited, all design rights reserved

### Specification