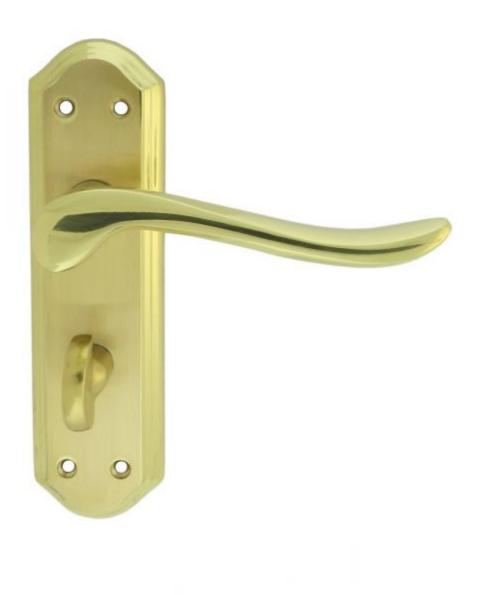

# Lytham Lever on WC Backplate

**Product Images** 

#### Description

Lever on bathroom backplate. A gently undulating curved handle on a sculpted edge shaped backplate. The lever is slightly longer than normal allowing easy and comfortable operation. The shaped backplate has a unique, stepped design which nicely compliments the lever style. Comes with a 10 year mechanical guarantee and is Fire door rated.